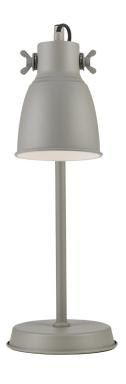

## nordlux®

Height (cm): 47 Shade diameter (cm): 12.5 Tube diameter (cm): 1.5 Tilt angle: 180°

## **Adrian**

Item number: 48815011 Grey EAN: 5701581462489

Packaging unit 3 Material: Metal/Plastic

IP20, Class 2 (Double isolated), 230V Cord: 150 cm, Black textile cable Can the cable be replaced? No

Switch on the cable

E27, Max. 25W, Light source not included

Area: Indoor

Energy class A++ - E

With its raw and industrial design, the Adrian series creates a contrast to the bright and feminine Nordic interior style. The interaction between the rough surface and the integrated screws reinforces the industrial expression. In contrast to the rough design, the screen creates cosy lighting with downward light and simultaneously spreads the light out into the room through the screws on the side, contributing to a whole new lighting experience.