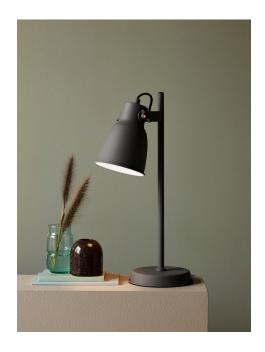

## nordlux®

Height (cm): 47 Shade diameter (cm): 12.5 Tube diameter (cm): 1.5 Tilt angle: 180°

## **Adrian**

Item number: 48815011 Grey EAN: 5701581462489

Packaging unit 3 Material: Metal/Plastic

IP20, Class 2 (Double isolated), 230V Cord: 150 cm, Black textile cable Can the cable be replaced? No

Switch on the cable

E27, Max. 25W, Light source not included

Area: Indoor

Energy class A++ - E

With its raw and industrial design, the Adrian series creates a contrast to the bright and feminine Nordic interior style. The interaction between the rough surface and the integrated screws reinforces the industrial expression. In contrast to the rough design, the screen creates cosy lighting with downward light and simultaneously spreads the light out into the room through the screws on the side, contributing to a whole new lighting experience.