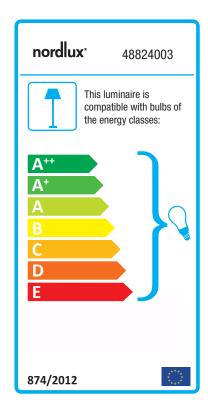

## **Adrian**

Item number: 48824003 Black EAN: 5701581462588

Packaging unit 2 Material: Metal/Plastic

IP20, Class 2 (Double isolated), 230V Cord: 180 cm, Black/White textile cable

Can the cable be replaced? No