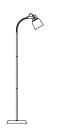

## nordlux®

Height (cm): 151 Shade diameter (cm): 12.5 Tube diameter (cm): 1.5 Tilt angle: 360°

## **Adrian**

Item number: 48824003 Black EAN: 5701581462588

Packaging unit 2 Material: Metal/Plastic

IP20, Class 2 (Double isolated), 230V Cord: 180 cm, Black/White textile cable

Can the cable be replaced? No