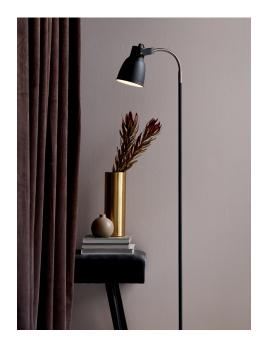

Switch on the cable

E27, Max. 25W, Light source not included

Area: Indoor

Energy class A++ - E

With its raw and industrial design, the Adrian series creates a contrast to the bright and feminine Nordic interior style. The interaction between the rough surface and the integrated screws reinforces the industrial expression. In contrast to the rough design, the screen creates cosy lighting with downward light and simultaneously spreads the light out into the room through the screws on the side, contributing to a whole new lighting experience.