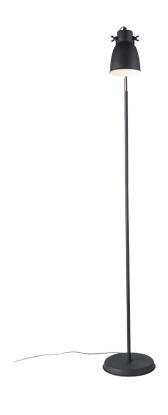

## nordlux®

Height (cm): 151 Shade diameter (cm): 12.5 Tube diameter (cm): 1.5 Tilt angle: 360°

## **Adrian**

Item number: 48824003 Black EAN: 5701581462588

Packaging unit 2 Material: Metal/Plastic

IP20, Class 2 (Double isolated), 230V Cord: 180 cm, Black/White textile cable

Can the cable be replaced? No

Switch on the cable

E27, Max. 25W, Light source not included

Area: Indoor

Energy class A++ - E

With its raw and industrial design, the Adrian series creates a contrast to the bright and feminine Nordic interior style. The interaction between the rough surface and the integrated screws reinforces the industrial expression. In contrast to the rough design, the screen creates cosy lighting with downward light and simultaneously spreads the light out into the room through the screws on the side, contributing to a whole new lighting experience.