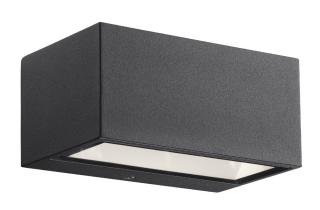

## nordlux®

Height (cm): 6.4 Projection (cm): 8.85 Width (cm): 14 Wall box (cm): 5,5 x 13

## Nene

Item number: 872723 Black EAN: 7057388727237

Packaging unit 3
Material: Metal/Glass
IP54, Class 1 (Earth contact), 230V
LED MODUL, Light source incl. 6w led
Parallel connection possible

Area: Outdoor Energy class A++ - A