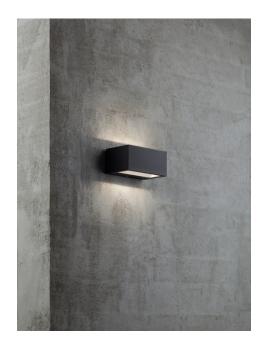

## Lightsource info (pr. lightsource)

Lumen: 480 Lumen/Watt: 80 Lifetime: 25000 On/Off: 25000

Colour temperature: 3000K

RA: 80 Candela: 306 Beam angle: 42° Dimmable: No

Energy class A

Simple and elegant wall light for outdoor use, made of lacquered metal. The light gives excellent downward directed light and is also ideal for the driveway or at the main entrance. Supplied with LED light bulb with a low energy consumption and a long life.