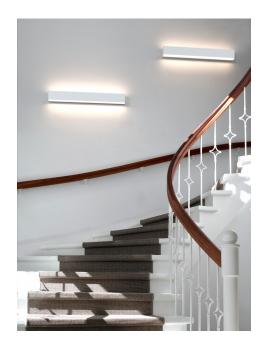

## Lightsource info (pr. lightsource)

Lumen: 1100 Lumen/Watt: 80 Lifetime: 20000 On/Off: 8000

Colour temperature: 3000K

RA: 80

Beam angle: 120° Dimmable: Yes

Energy class A

A good solution in the bathroom can also be a great choice for other rooms. IP S16 is created for bathroom use and can therefore withstand moisture and water. The long shade sends a genuine ocean of light down onto the selected area of focus, whether it is in the bathroom, over the kitchen table or placing focus on your favourite painting in the living room – why not use wet-room light in the rest of the house? With the included linkage you can even extend the IP S16 indefinitely, so if a six-metre-long wall light is your desire, then the IP S16 is the solution. Design by Bønnelycke MDD.