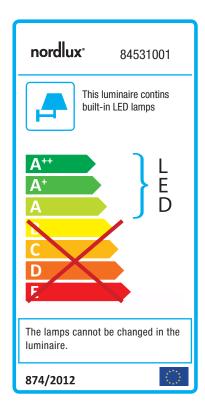

## **IP S16**

Item number: 84531001 White EAN: 5701581340985

Packaging unit 3
Material: Metal/Plastic
IP44, Class 2 (Double isolated), 230V
LED MODUL, Light source incl. 7w+9w led

Area: Indoor Energy class A++ - A

## Lightsource info (pr. lightsource)

Lumen: 1100 Lumen/Watt: 80 Lifetime: 20000 On/Off: 8000

Colour temperature: 3000K

RA: 80

Beam angle: 120° Dimmable: Yes

Energy class A

A good solution in the bathroom can also be a great choice for other rooms. IP S16 is created for bathroom use and can therefore withstand moisture and water. The long shade sends a genuine ocean of light down onto the selected area of focus, whether it is in the bathroom, over the kitchen table or placing focus on your favourite painting in the living room – why not use wet-room light in the rest of the house? With the included linkage you can even extend the IP S16 indefinitely, so if a six-metre-long wall light is your desire, then the IP S16 is the solution. Design by Bønnelycke MDD.