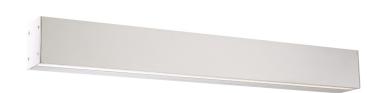

## nordlux®

Height (cm): 7 Projection (cm): 6 59.5

## **IP S16**

Item number: 84531001 White EAN: 5701581340985

Packaging unit 3
Material: Metal/Plastic
IP44, Class 2 (Double isolated), 230V
LED MODUL, Light source incl. 7w+9w led

Area: Indoor Energy class A++ - A