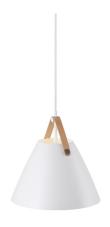

## nordlux

Height (cm): 27 Shade diameter (cm): 27

## Strap 27

Item number: 84333001 White EAN: 5701581337787

Packaging unit 3 Material: Metal/Leather

IP20, Class 2 (Double isolated), 230V Cord: 300 cm, White textile cable Can the cable be replaced? No

E27, Max. 40W, Light source not included

Area: Indoor

Energy class A++ - D

Metal and leather goes well with the light Nordic style. The combination of these materials allows the light to visually interact with a modern interior, where combining materials is one of the biggest trends. With Strap it seems obvious – just as obvious as how a Nordic light design is named after a leather strap. The narrow and elegant leather gives Strap a warm and raw look, balancing a classic and the industrial expression. It comes with two leather straps in brown and black respectively, so it's up to you to give the Strap its final look. Designed by Bjørn + Balle