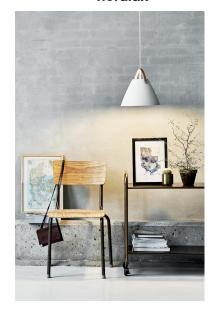

## nordlux

Height (cm): 27 Shade diameter (cm): 27

## Strap 27

Item number: 84333001 White EAN: 5701581337787

Packaging unit 3 Material: Metal/Leather

IP20, Class 2 (Double isolated), 230V Cord: 300 cm, White textile cable Can the cable be replaced? No

E27, Max. 40W, Light source not included

Area: Indoor

Energy class A++ - D

Metal and leather goes well with the light Nordic style. The combination of these materials allows the light to visually interact with a modern interior, where combining materials is one of the biggest trends. With Strap it seems obvious – just as obvious as how a Nordic light design is named after a leather strap. The narrow and elegant leather gives Strap a warm and raw look, balancing a classic and the industrial expression. It comes with two leather straps in brown and black respectively, so it's up to you to give the Strap its final look. Designed by Bjørn + Balle