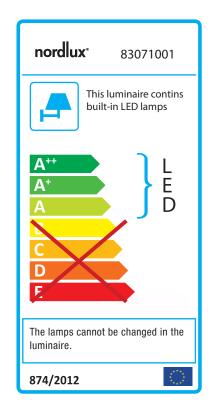

## IP S13

Item number: 83071001 White EAN: 5701581300880

Packaging unit 3 Material: Metal/Plastic IP44, Class 2 (Double isolated), 230V LED MODUL, Light source incl. 6.3w led

Area: Indoor Energy class A++ - A Total driver+bulb consumption (Watt): 1.5 Transformer/driver placement: I lampen

## Lightsource info (pr. lightsource)

Lumen: 443 Lumen/Watt: 110 Lifetime: 30000 On/Off: 15000 Colour temperature: 3000K RA: 80 Beam angle: 120° Dimmable: No

Energy class A+