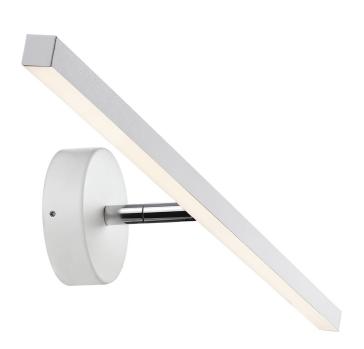

Proper lighting is important, especially in front of the mirror where you apply makeup or shave. That's nothing new. The S13, on the other hand, is. S13 is a light and elegant wall light with integrated LED technology for providing perfect light near the mirror. Design by Bønnelycke MDD.

## nordlux®

Ô

Projection (cm): 11.8 60.3 Wall box (cm): Ø9

## IP S13

Item number: 83071001 White EAN: 5701581300880

Packaging unit 3 Material: Metal/Plastic IP44, Class 2 (Double isolated), 230V LED MODUL, Light source incl. 6.3w led

Area: Indoor Energy class A++ - A Total driver+bulb consumption (Watt): 1.5 Transformer/driver placement: I lampen