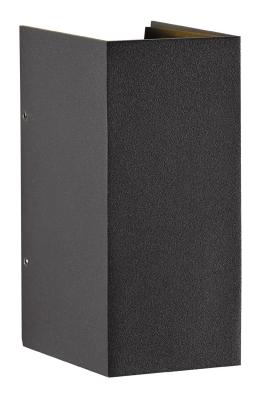

## Norma

Item number: 77611010 Grey EAN: 5701581250680

Packaging unit 3
Material: Aluminium/Glass
IP54, Class 1 (Earth contact), 230V
LED MODUL, Light source incl. 2x3w led
Parallel connection not possible

## Lightsource info (pr. lightsource)

Lumen: 409 Lumen/Watt: 68 Lifetime: 20000 On/Off: 50000

Colour temperature: 3000K

RA: 80

Beam angle: 120° Dimmable: No

Energy class A+

NORMA has clean lines, and its style is distinctively minimalist. Norma offers both upward facing and downward facing light, as well as light at different angles to illuminate facades or other surfaces exactly the way you want.