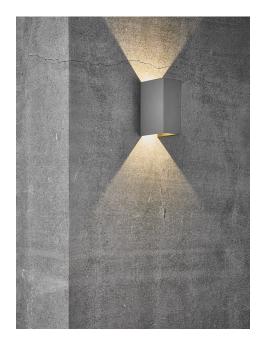

## Norma

Item number: 77611010 Grey EAN: 5701581250680

Packaging unit 3
Material: Aluminium/Glass
IP54, Class 1 (Earth contact), 230V
LED MODUL, Light source incl. 2x3w led
Parallel connection not possible

## Lightsource info (pr. lightsource)

Lumen: 409 Lumen/Watt: 68 Lifetime: 20000 On/Off: 50000

Colour temperature: 3000K

RA: 80

Beam angle: 120° Dimmable: No

Energy class A+

NORMA has clean lines, and its style is distinctively minimalist. Norma offers both upward facing and downward facing light, as well as light at different angles to illuminate facades or other surfaces exactly the way you want.