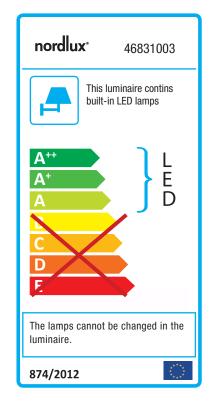

## Marina Flatline Pir Sensor

Item number: 46831003 Black EAN: 5701581399488

Packaging unit 3 Material: Aluminium/Plastic IP44, Class 1 (Earth contact), 230V LED MODUL, Light source incl. 10w led Parallel connection possible

## Lightsource info (pr. lightsource)

Lumen: 750 Lumen/Watt: 100 Lifetime: 25000 On/Off: 12500 Colour temperature: 3000K RA: 80 Beam angle: 120° Dimmable: No

Energy class A+