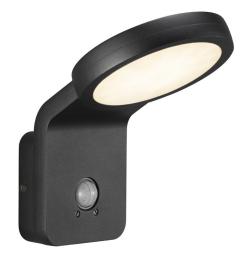

## **Marina Flatline Pir Sensor**

Height (cm): 20 Projection (cm): 18 Width (cm): 13.5 Wall box (cm): 8,8 x 8,9

## Marina Flatline Pir Sensor

Item number: 46831003 Black EAN: 5701581399488

Packaging unit 3 Material: Aluminium/Plastic IP44, Class 1 (Earth contact), 230V LED MODUL, Light source incl. 10w led Parallel connection possible

Area: Outdoor Energy class A++ - A Transformer/driver placement: I lampen

Sensor: Integrated Sensor type: PIR Sensor angle: 120°

Using the latest in LED technology, Marina unites simple and liberated modes of expression to wonderful effect. This results in the actual brightness being justified, and a highly aesthetic and effective outdoor lighting being achieved. The designer, Kaare Bækgaard, found inspiration in the maritime environment, where the forces of nature requires lighting to be well-protected.