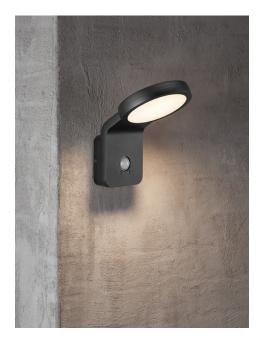

## **Marina Flatline Pir Sensor**

Height (cm): 20 Projection (cm): 18 Width (cm): 13.5 Wall box (cm): 8,8 x 8,9

## Marina Flatline Pir Sensor

Item number: 46831003 Black EAN: 5701581399488

Packaging unit 3 Material: Aluminium/Plastic IP44, Class 1 (Earth contact), 230V LED MODUL, Light source incl. 10w led Parallel connection possible

Area: Outdoor Energy class A++ - A Transformer/driver placement: I lampen

Sensor: Integrated Sensor type: PIR Sensor angle: 120°

Using the latest in LED technology, Marina unites simple and liberated modes of expression to wonderful effect. This results in the actual brightness being justified, and a highly aesthetic and effective outdoor lighting being achieved. The designer, Kaare Bækgaard, found inspiration in the maritime environment, where the forces of nature requires lighting to be well-protected.