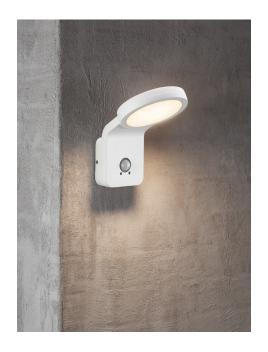

## Marina Flatline Pir Sensor

## **Marina Flatline Pir Sensor**

Item number: 46831001 White EAN: 5701581399389

Packaging unit 3
Material: Aluminium/Plastic
IP44, Class 1 (Earth contact), 230V
LED MODUL, Light source incl. 10w led
Parallel connection possible

Area: Outdoor Energy class A++ - A

Transformer/driver placement: I lampen

Sensor: Integrated Sensor type: PIR Sensor angle: 120°

Using the latest in LED technology, Marina unites simple and liberated modes of expression to wonderful effect. This results in the actual brightness being justified, and a highly aesthetic and effective outdoor lighting being achieved. The designer, Kaare Bækgaard, found inspiration in the maritime environment, where the forces of nature requires lighting to be well-protected.