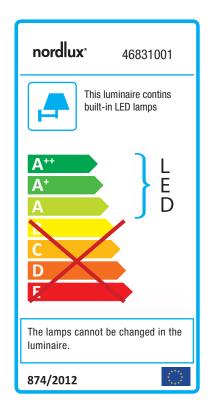

## **Marina Flatline Pir Sensor**

Item number: 46831001 White EAN: 5701581399389

Packaging unit 3
Material: Aluminium/Plastic
IP44, Class 1 (Earth contact), 230V
LED MODUL, Light source incl. 10w led
Parallel connection possible

Area: Outdoor Energy class A++ - A

Transformer/driver placement: I lampen

Sensor: Integrated Sensor type: PIR Sensor angle: 120°

Using the latest in LED technology, Marina unites simple and liberated modes of expression to wonderful effect. This results in the actual brightness being justified, and a highly aesthetic and effective outdoor lighting being achieved. The designer, Kaare Bækgaard, found inspiration in the maritime environment, where the forces of nature requires lighting to be well-protected.

## Lightsource info (pr. lightsource)

Lumen: 750 Lumen/Watt: 100 Lifetime: 25000 On/Off: 12500

Colour temperature: 3000K

RA: 80

Beam angle: 120° Dimmable: No

Energy class A+