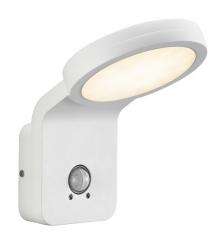

## Marina Flatline Pir Sensor

## **Marina Flatline Pir Sensor**

Item number: 46831001 White EAN: 5701581399389

Packaging unit 3
Material: Aluminium/Plastic
IP44, Class 1 (Earth contact), 230V
LED MODUL, Light source incl. 10w led
Parallel connection possible

Area: Outdoor Energy class A++ - A

Transformer/driver placement: I lampen

Sensor: Integrated Sensor type: PIR Sensor angle: 120°

Using the latest in LED technology, Marina unites simple and liberated modes of expression to wonderful effect. This results in the actual brightness being justified, and a highly aesthetic and effective outdoor lighting being achieved. The designer, Kaare Bækgaard, found inspiration in the maritime environment, where the forces of nature requires lighting to be well-protected.