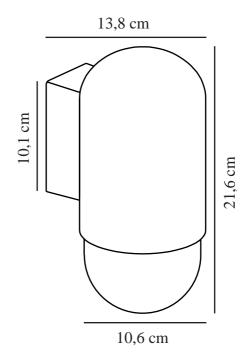

Primary material: Aluminium Secondary material: Glass Suitable for Seaside: False Colour: Sand Height (cm): 21.6 Width (cm): 10.6 Shade Diameter (cm): 10.6 Projection (cm): 13.8

EAN: 5704924010491 TUN: 2276904