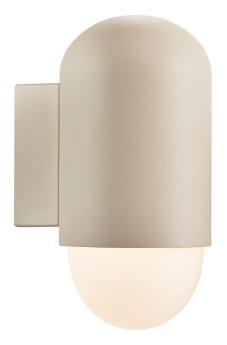

The Heka wall light has a very unique and modern design expression - rounded shapes and a soft, downward light. The lamp does not take up much space but ensures good lighting along your entrance path, driveway or any other outdoor space. Carried out in a soft, sandy colour.