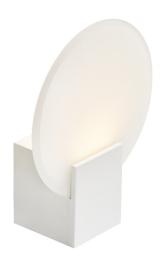

## nordlux®

Height (cm): 25.5 Width (cm): 9.25

20

## Hester

Item number: 2015391001 White EAN: 5704924002649

Packaging unit 3
Material: Plastic/Glass
IP44, Class 2 (Double isolated), 230V
LED MODUL, Light source incl. 9,5w led

Area: Indoor

Transformer/driver placement: I lampen

## Lightsource info (pr. lightsource)

Lumen: 900 Lumen/Watt: 94,7 Lifetime: 25000 On/Off: 20000

Colour temperature: 3000K

RA: 90 Dimmable: No

Hester is a modern and dimmable wall lamp where the shade is beautifully made out of tempered frosted cutted glass. The combination of the high degree of protection, IP44, and the integrated 3-step dimmable Moodmaker makes Hester perfect for creating lighting in the bathroom.