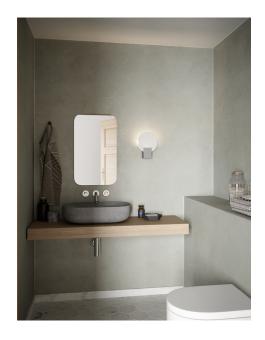

## Lightsource info (pr. lightsource)

Lumen: 900 Lumen/Watt: 94,7 Lifetime: 25000 On/Off: 20000

Colour temperature: 3000K

RA: 90 Dimmable: No

Hester is a modern and dimmable wall lamp where the shade is beautifully made out of tempered frosted cutted glass. The combination of the high degree of protection, IP44, and the integrated 3-step dimmable Moodmaker makes Hester perfect for creating lighting in the bathroom.