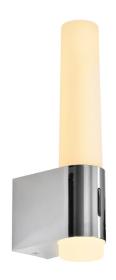

## Helva Night

Item number: 2015301033 Chrome EAN: 5704924002564

Packaging unit 3
Material: Plastic/Plastic
IP44, Class 2 (Double isolated), 230V
Switch on the fixture
LED MODUL, Light source incl. 6.8w led

Area: Indoor

Transformer/driver placement: I lampen

Helva Night is a modern and minimalistic wall lamp with integrated LED and 2-step Moodmaker SceneSelect functionality, that comes in form of a touch switch on the lamp itself. The first touch will provide full power of 600lm, whereas, the second touch will activate the night light. The below light is given more lumen output when it is on the full power compared to when it is switched on the night light. Helva Night also comes with a high degree of protection, IP44, that makes wall lamp suitable for humid areas such as the bathroom.