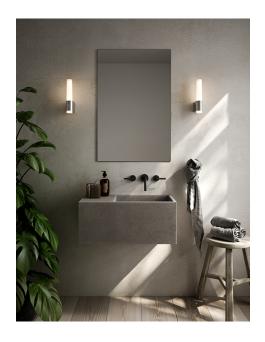

Area: Indoor

Transformer/driver placement: I lampen

Helva Night is a modern and minimalistic wall lamp with integrated LED and 2-step Moodmaker SceneSelect functionality, that comes in form of a touch switch on the lamp itself. The first touch will provide full power of 600lm, whereas, the second touch will activate the night light. The below light is given more lumen output when it is on the full power compared to when it is switched on the night light. Helva Night also comes with a high degree of protection, IP44, that makes wall lamp suitable for humid areas such as the bathroom.