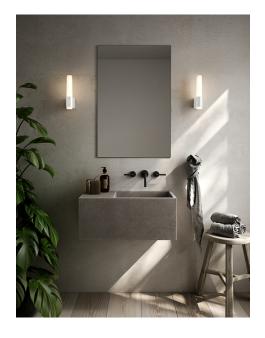

Area: Indoor

Transformer/driver placement: I lampen

## Lightsource info (pr. lightsource)

Lumen: 600 Lumen/Watt: 88 Lifetime: 25000 On/Off: 20000

Colour temperature: 3000K

RA: 90 Dimmable: No

Helva Night is a modern and minimalistic wall lamp with integrated LED and 2-step Moodmaker SceneSelect functionality, that comes in form of a touch switch on the lamp itself. The first touch will provide full power of 600lm, whereas, the second touch will activate the night light. The below light is given more lumen output when it is on the full power compared to when it is switched on the night light. Helva Night also comes with a high degree of protection, IP44, that makes wall lamp suitable for humid areas such as the bathroom.