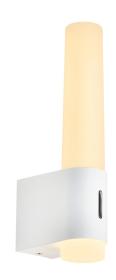

## nordlux®

Height (cm): 10.6 Projection (cm): 10.5 Width (cm): 5.7 26.9

## **Helva Night**

Item number: 2015301001 White EAN: 5704924002557

Packaging unit 3
Material: Plastic/Plastic
IP44, Class 2 (Double isolated), 230V
Switch on the fixture
LED MODUL, Light source incl. 6.8w led

## Lightsource info (pr. lightsource)

Lumen: 600 Lumen/Watt: 88 Lifetime: 25000 On/Off: 20000

Colour temperature: 3000K

RA: 90 Dimmable: No

Helva Night is a modern and minimalistic wall lamp with integrated LED and 2-step Moodmaker SceneSelect functionality, that comes in form of a touch switch on the lamp itself. The first touch will provide full power of 600lm, whereas, the second touch will activate the night light. The below light is given more lumen output when it is on the full power compared to when it is switched on the night light. Helva Night also comes with a high degree of protection, IP44, that makes wall lamp suitable for humid areas such as the bathroom.