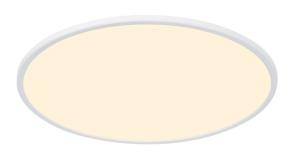

Height (cm): 2.3 Projection (cm): 2.3 Width (cm): 60 Diameter (cm): 60

## Oja 60 Smart Light

Item number: 2015146101 White EAN: 5704924002991

Packaging unit 3
Material: Plastic/Metal
IP20, Class 1 (Earth contact), 230V
LED MODUL, Light source incl. 30w led

Area: Indoor

## Lightsource info (pr. lightsource)

Lumen: 3500 Lumen/Watt: 116,67 Lifetime: 25000

Colour temperature: 2700-6500K

RA: 80

Beam angle: 120° Dimmable: No

Oja is an ultra slim ceiling panel light in a modern and simple design that is very easy to install and can be connected to Nordlux Smart Light using Bluetooth. With your chosen device you will have the ability to change the light from a warm white to a cool white.