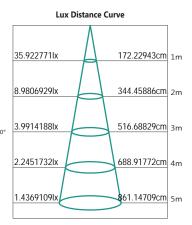

## /// MARTEC®

## Zip Up and Down 5000K

The Zip up & down outdoor accent light incorporates modern architectural design features with simplistic looks to bring households an unobtrusive exterior light perfect for any applications. The Zip up & down outdoor light will highlight all the best aspects of your household's exteriors with its dual COB LED lighting.















- 3 Year replacement warranty
- Modern, architectural outdoor landscape lighting
- Sleek design seamlessly integrates into house exterior
- " Long life energy saving LED
- **##** IP54 rated









## **TECHNICAL INFORMATION**

**Power:** 6W (2 x 3W) **CCT:** 5000K (Cool White)

Lumens: 480 lm Up Beam Angle: 25° Down Beam Angle: 60° Size: 173mm x 65mm

**CRI:** ≥85

## **DIAGRAMS**