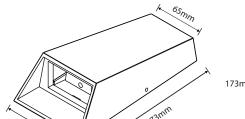

## **TECHNICAL INFORMATION**

**Power:** 6W (2 x 3W) **CCT:** 5000K (Cool White)

Lumens: 480 lm Up Beam Angle: 25° Down Beam Angle: 60° Size: 173mm x 65mm

**CRI:** ≥85

## **DIAGRAMS**