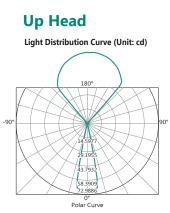

## **TECHNICAL INFORMATION**

**Power:** 6W (2 x 3W) **CCT:** 5000K (Cool White)

Lumens: 480 lm Up Beam Angle: 25° Down Beam Angle: 60° Size: 173mm x 65mm

**CRI:** ≥85

## **DIAGRAMS**