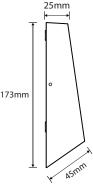

## **TECHNICAL INFORMATION**

**Power:** 6W (2 x 3W) **CCT:** 5000K (Cool White)

Lumens: 480 lm Up Beam Angle: 25° Down Beam Angle: 60° Size: 173mm x 65mm

**CRI:** ≥85

## **DIAGRAMS**