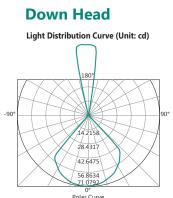

## **TECHNICAL INFORMATION**

**Power:** 6W (2 x 3W) **CCT:** 5000K (Cool White)

Lumens: 480 lm Up Beam Angle: 25° Down Beam Angle: 60° Size: 173mm x 65mm

**CRI:** ≥85

## **DIAGRAMS**