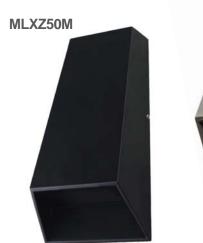

## Zip Up and Down 5000K

The Zip up & down outdoor accent light incorporates modern architectural design features with simplistic looks to bring households an unobtrusive exterior light perfect for any applications. The Zip up & down outdoor light will highlight all the best aspects of your household's exteriors with its dual COB LED lighting.

## **TECHNICAL INFORMATION**

**Power:** 6W (2 x 3W) **CCT:** 5000K (Cool White)

Lumens: 480 lm Up Beam Angle: 25° Down Beam Angle: 60° Size: 173mm x 65mm

**CRI:** ≥85