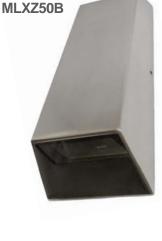

## Zip Up and Down 5000K

The Zip up & down outdoor accent light incorporates modern architectural design features with simplistic looks to bring households an unobtrusive exterior light perfect for any applications. The Zip up & down outdoor light will highlight all the best aspects of your household's exteriors with its dual COB LED lighting.

## **TECHNICAL INFORMATION**

**Power:** 6W (2 x 3W) **CCT:** 5000K (Cool White)

Lumens: 480 lm Up Beam Angle: 25° Down Beam Angle: 60° Size: 173mm x 65mm

**CRI:** ≥85