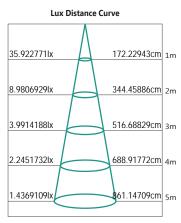

## **TECHNICAL INFORMATION**

**Power:** 6W (2 x 3W) **CCT:** 5000K (Cool White)

Lumens: 480 lm Up Beam Angle: 25° Down Beam Angle: 60° Size: 173mm x 65mm

**CRI:** ≥85

## **DIAGRAMS**