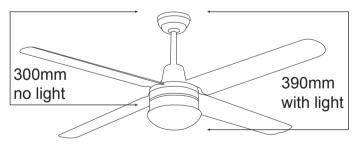

## DIAGRAMS

- 1400mm

Precision w/ PLKWH

|         | FORWARD/REVERSE |         |         | WALL CONTROL                | LUMINOUX FLUX | MAX AIR FLOW |
|---------|-----------------|---------|---------|-----------------------------|---------------|--------------|
|         | High            | Medium  | Low     |                             |               |              |
| RPM     | 238/261         | 179/207 | 106/130 | 3 Speed<br>2 + 3 5µF / 400V | N/A           | ТВА          |
| CURRENT | 0.356A          | 0.289A  | 0.198A  |                             |               |              |
| POWER   | 81.5W           | 50W     | 22.6W   |                             |               |              |