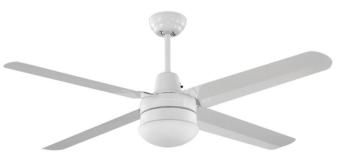

## Precision White (1400mm)

The Precision White provides a silicon dipped steel blade, in a classic white look. The Precision White is intended for indoor use only and will bring a sleek, modern design to your household with high quality steel construction. While a perfect addition for your indoors, the Precision White is not intended for outdoor use, and will develop rust if used outdoors.

## **FEATURES**

- // Full 3 year In Home warranty
- # High grade silicon steel Fast fix blade attachment system
- /// Light adaptable (PLKWH)
- *III* Huge 23 degree blade pitch
- *3* speed wall controller with light switch
- *III* Remote control adaptable
- /// Fully reversible for summer & winter
- /// Available in 1200mm (48"), 1300mm (52"), or
- # 1400mm (56") blade diameter Rust inhibiting treatment applied, however not
- recommended for outdoor use