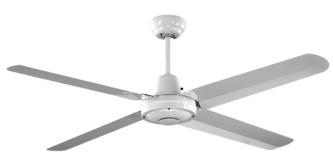

## Precision White (1400mm)

The Precision White provides a silicon dipped steel blade, in a classic white look. The Precision White is intended for indoor use only and will bring a sleek, modern design to your household with high quality steel construction. While a perfect addition for your indoors, the Precision White is not intended for outdoor use, and will develop rust if used outdoors.

## **FEATURES**

- // Full 3 year In Home warranty
- # High grade silicon steel Fast fix blade attachment system
- /// Light adaptable (PLKWH)
- *III* Huge 23 degree blade pitch
- *3* speed wall controller with light switch
- *III* Remote control adaptable
- /// Fully reversible for summer & winter
- /// Available in 1200mm (48"), 1300mm (52"), or
- # 1400mm (56") blade diameter Rust inhibiting treatment applied, however not
- recommended for outdoor use