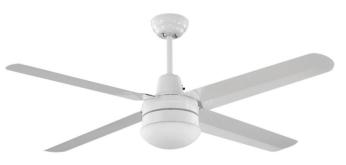

## **Precision White (1200mm)**

The Precision White provides a silicon dipped steel blade, in a classic white look. The Precision White is intended for indoor use only and will bring a sleek, modern design to your household with high quality steel construction. While a perfect addition for your indoors, the Precision White is not intended for outdoor use, and will develop rust if used outdoors.

MPF120WH (1200mm)

Precision w/ PLKWH