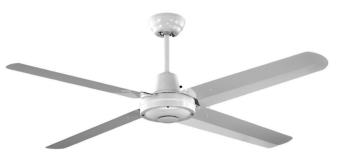

## **Precision White (1200mm)**

The Precision White provides a silicon dipped steel blade, in a classic white look. The Precision White is intended for indoor use only and will bring a sleek, modern design to your household with high quality steel construction. While a perfect addition for your indoors, the Precision White is not intended for outdoor use, and will develop rust if used outdoors.

MPF120WH (1200mm)

Precision w/ PLKWH