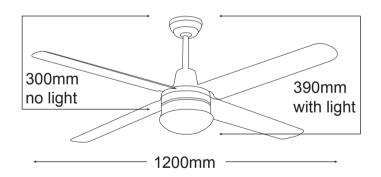

## **FEATURES**

- Full 3 year In Home warranty
- # High grade silicon steel Fast fix blade attachment system
- Light adaptable (PLKWH)
- ## Huge 23 degree blade pitch
- 3 speed wall controller with light switch
- Remote control adaptable
- # Fully reversible for summer & winter
- **W** Available in 1200mm (48"), 1300mm (52"), or
- # 1400mm (56") blade diameter Rust inhibiting treatment applied, however not
- recommended for outdoor use

MPF120WH (1200mm)

Precision w/ PLKWH