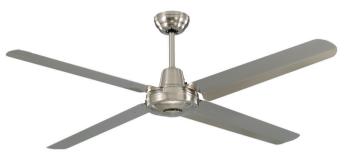

## **Precision 316** (1400mm)

The Martec Precision 316 stainless steel ceiling fan is made entirely from marine grade stainless steel, making it able to withstand harsh environments, such as high chloride (salt) air, which is typically found near the ocean.

MPF3164SS (1400mm)

Precision 316 w/ PLKSS