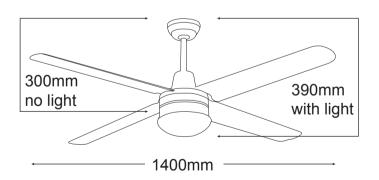

## **Precision 316** (1400mm)

The Martec Precision 316 stainless steel ceiling fan is made entirely from marine grade stainless steel, making it able to withstand harsh environments, such as high chloride (salt) air, which is typically found near the ocean.

MPF3164SS (1400mm)

Precision 316 w/ PLKSS