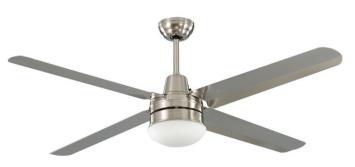

m marine grade stainless steel, making it able to withstand harsh environments, such as high chloride (salt) air, which is typically found near the ocean.









## **FEATURES**

- Full 3 year In Home warranty
- Fast fix blade attachment system
- Marine grade 316 stainless steel, perfect for salt water environments
- Light adaptable (PLKSS)
- ## Huge 23 degree blade pitch
- **#** 3 speed wall controller with light switch
- Remote control adaptable
- ## Fully reversible for summer & winter
- W Available in 1200mm (48"), 1300mm (52"), or 1400mm (56") blade diameter
- 316 stainless steel prevents overall corrosion better than 304 stainless steel, offering higher resistance to pitting and crevice corrosion in chloride (salt) environments (Tea staining may still occur)



MPF3164SS (1400mm)



Precision 316 w/ PLKSS

## **DIAGRAMS**





|         | FORWARD/REVERSE |         |         | WALL CONTROL                | LUMINOUX FLUX | MAX AIR FLOW |
|---------|-----------------|---------|---------|-----------------------------|---------------|--------------|
|         | High            | Medium  | Low     |                             |               |              |
| RPM     | 238/261         | 179/207 | 106/130 | 3 Speed<br>2 + 3 5µF / 400V | N/A           | ТВА          |
| CURRENT | 0.356A          | 0.289A  | 0.198A  |                             |               |              |
| POWER   | 81.5W           | 50W     | 22.6W   |                             |               |              |