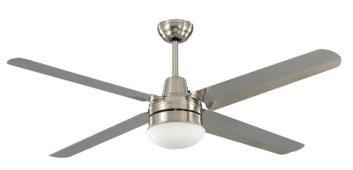

## **FEATURES**

- Full 3 year In Home warranty
- Fast fix blade attachment system
- Marine grade 316 stainless steel, perfect for salt water environments
- Light adaptable (PLKSS)
- # Huge 23 degree blade pitch
- **#** 3 speed wall controller with light switch
- Remote control adaptable
- ## Fully reversible for summer & winter
- W Available in 1200mm (48"), 1300mm (52"), or 1400mm (56") blade diameter
- # 316 stainless steel prevents overall corrosion better than 304 stainless steel, offering higher resistance to pitting and crevice corrosion in chloride (salt) environments (Tea staining may still occur)

MPF3163SS (1300mm)

Precision 316 w/ PLKSS