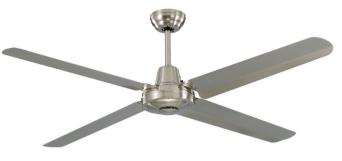

## **Precision 316** (1300mm)

The Martec Precision 316 stainless steel ceiling fan is made entirely from marine grade stainless steel, making it able to withstand harsh environments, such as high chloride (salt) air, which is typically found near the ocean.

## **FEATURES**

- Full 3 year In Home warranty
- Fast fix blade attachment system
- Marine grade 316 stainless steel, perfect for salt water environments
- Light adaptable (PLKSS)
- # Huge 23 degree blade pitch
- **#** 3 speed wall controller with light switch
- Remote control adaptable
- ## Fully reversible for summer & winter
- W Available in 1200mm (48"), 1300mm (52"), or 1400mm (56") blade diameter
- # 316 stainless steel prevents overall corrosion better than 304 stainless steel, offering higher resistance to pitting and crevice corrosion in chloride (salt) environments (Tea staining may still occur)