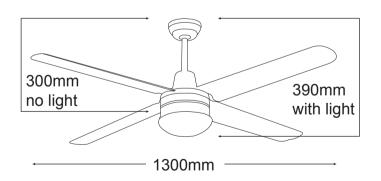

## **FEATURES**

- Full 3 year In Home warranty
- Fast fix blade attachment system
- Marine grade 316 stainless steel, perfect for salt water environments
- Light adaptable (PLKSS)
- # Huge 23 degree blade pitch
- **#** 3 speed wall controller with light switch
- Remote control adaptable
- ## Fully reversible for summer & winter
- W Available in 1200mm (48"), 1300mm (52"), or 1400mm (56") blade diameter
- # 316 stainless steel prevents overall corrosion better than 304 stainless steel, offering higher resistance to pitting and crevice corrosion in chloride (salt) environments (Tea staining may still occur)