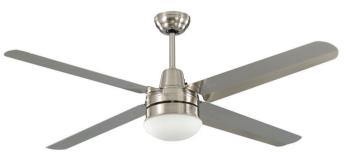

## **FEATURES**

- # Full 3 year In Home warranty
- # Fast fix blade attachment system
- Marine grade 316 stainless steel, perfect for salt water environments
- /// Light adaptable (PLKSS)
- Huge 23 degree blade pitch
- 3 speed wall controller with light switch
- M Remote control adaptable
- /// Fully reversible for summer & winter
- Available in 1200mm (48"), 1300mm (52"), or 1400mm (56") blade diameter
- 316 stainless steel prevents overall corrosion better than 304 stainless steel, offering higher resistance to pitting and crevice corrosion in chloride (salt) environments (Tea staining may still occur)

MPF3162SS (1200mm)

Precision 316 w/ PLKSS

|         | FORWARD/REVERSE |         |        | WALL CONTROL                | LUMINOUX FLUX | MAX AIR FLOW |
|---------|-----------------|---------|--------|-----------------------------|---------------|--------------|
|         | High            | Medium  | Low    |                             |               |              |
| RPM     | 252/271         | 169/204 | 96/116 | 3 Speed<br>2 + 3 5µF / 400V | N/A           | ТВА          |
| CURRENT | 0.356A          | 0.249A  | 0.166A |                             |               |              |
| POWER   | 74.2W           | 35.1W   | 15.3W  |                             |               |              |