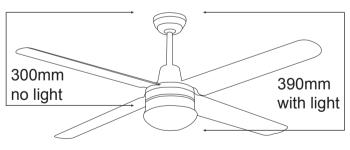

e corrosion in chloride (salt) environments (Tea staining may still occur)



MPF3162SS (1200mm)



Precision 316 w/ PLKSS



|         | FORWARD/REVERSE |         |        | WALL CONTROL                | LUMINOUX FLUX | MAX AIR FLOW |
|---------|-----------------|---------|--------|-----------------------------|---------------|--------------|
|         | High            | Medium  | Low    |                             |               |              |
| RPM     | 252/271         | 169/204 | 96/116 | 3 Speed<br>2 + 3 5µF / 400V | N/A           | ТВА          |
| CURRENT | 0.356A          | 0.249A  | 0.166A |                             |               |              |
| POWER   | 74.2W           | 35.1W   | 15.3W  |                             |               |              |

## DIAGRAMS



1200mm