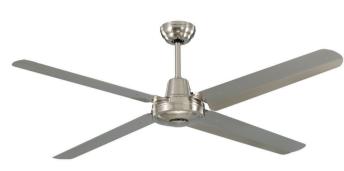

## Precision 316 (1200mm)

The Martec Precision 316 stainless steel ceiling fan is made entirely from marine grade stainless steel, making it able to withstand harsh environments, such as high chloride (salt) air, which is typically found near the ocean.

## **FEATURES**

- # Full 3 year In Home warranty
- # Fast fix blade attachment system
- Marine grade 316 stainless steel, perfect for salt water environments
- /// Light adaptable (PLKSS)
- Huge 23 degree blade pitch
- 3 speed wall controller with light switch
- M Remote control adaptable
- /// Fully reversible for summer & winter
- Available in 1200mm (48"), 1300mm (52"), or 1400mm (56") blade diameter
- 316 stainless steel prevents overall corrosion better than 304 stainless steel, offering higher resistance to pitting and crevice corrosion in chloride (salt) environments (Tea staining may still occur)