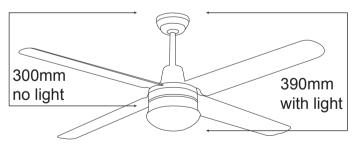

## DIAGRAMS

- 1400mm

Precision 304 w/ PLKBN

|         | FORWARD/REVERSE |         |         | WALL CONTROL                | LUMINOUX FLUX | MAX AIR FLOW |
|---------|-----------------|---------|---------|-----------------------------|---------------|--------------|
|         | High            | Medium  | Low     |                             |               |              |
| RPM     | 238/261         | 179/207 | 106/130 | 3 Speed<br>2 + 3 5µF / 400V | N/A           | ТВА          |
| CURRENT | 0.356A          | 0.289A  | 0.198A  |                             |               |              |
| POWER   | 81.5W           | 50W     | 22.6W   |                             |               |              |