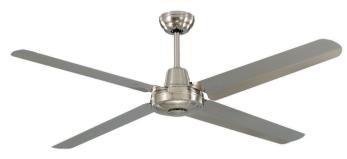

## Precision 304 (1400mm)

The Precision 304 ceiling fan blends high quality 304 stainless steel blades with the affordability of a brushed steel motor housing to bring a beautiful, high quality modern look to any room of the house. While a perfect addition for your indoors, the Precision 304 is not intended for outdoor use, and will develop rust if used outdoors.

- // Full 3 year In Home warranty
- High grade 304 stainless steel used in blades, standard steel for motor housing
- # Fast fix blade attachment system
- III Light adaptable (PLKBN)
- Huge 23 degree blade pitch
- 3 speed wall controller with light switch
- M Remote control adaptable
- # Fully reversible for summer & winter
- Available in 1200mm (48"), 1300mm (52"), or 1400mm (56") blade diameter
- // Precision 304 is not recommended for outdoor use