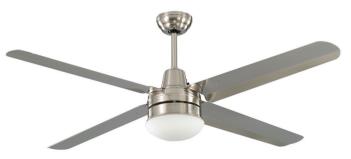

## Precision 304 (1400mm)

The Precision 304 ceiling fan blends high quality 304 stainless steel blades with the affordability of a brushed steel motor housing to bring a beautiful, high quality modern look to any room of the house. While a perfect addition for your indoors, the Precision 304 is not intended for outdoor use, and will develop rust if used outdoors.

- // Full 3 year In Home warranty
- High grade 304 stainless steel used in blades, standard steel for motor housing
- # Fast fix blade attachment system
- III Light adaptable (PLKBN)
- Huge 23 degree blade pitch
- 3 speed wall controller with light switch
- M Remote control adaptable
- # Fully reversible for summer & winter
- Available in 1200mm (48"), 1300mm (52"), or 1400mm (56") blade diameter
- // Precision 304 is not recommended for outdoor use