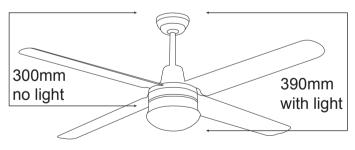

## DIAGRAMS

1300mm

Precision 304 w/ PLKBN

|         | FORWARD/REVERSE |         |         | WALL CONTROL                | LUMINOUX FLUX | MAX AIR FLOW |
|---------|-----------------|---------|---------|-----------------------------|---------------|--------------|
|         | High            | Medium  | Low     |                             |               |              |
| RPM     | 231/256         | 158/189 | 100/199 | 3 Speed<br>2 + 3 5µF / 400V | N/A           | TBA          |
| CURRENT | 0.301A          | 0.228A  | 0.16A   |                             |               |              |
| POWER   | 70.2W           | 35.5W   | 17W     |                             |               |              |