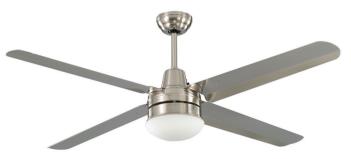

## **FEATURES**

- /// Full 3 year In Home warranty
- High grade 304 stainless steel used in blades, standard steel for motor housing
- # Fast fix blade attachment system
- III Light adaptable (PLKBN)
- Huge 23 degree blade pitch
- 3 speed wall controller with light switch
- M Remote control adaptable
- # Fully reversible for summer & winter
- Available in 1200mm (48"), 1300mm (52"), or 1400mm (56") blade diameter
- // Precision 304 is not recommended for outdoor use