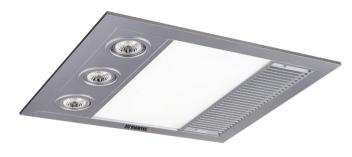

# Linear Mini LES /// MARTEC



# **Linear Mini**

A high extraction 3 in 1 bathroom heater and exhaust fan the Martec Linear Mini incorporates a sleek modern design with the latest LED lighting technology. Featuring instant halogen heat and 1980 lumens from the advanced energy efficient COB LED lamp fittings. Available in both silver and white finishes.









## **FEATURES**

- 3 year In Home warranty
- Excellent airflow 480m3 / h
- Long life ball bearing motor
- **Quiet operation**
- Turbo fan blade
- Duct outlet (120mm diameter)
- # Efficient 1000w halogen heat lamp included
- 3x 6w COB GU10 LED lamps included (MBGU3060)
- 1x 3-gang switch included
- Draft stopper, side ducting, and grill included
- Remote control adaptable



**MBHM1000S** 



#### **MBHM1000W**

## **DIAGRAM**



# 1 x 1000w Halogen Heat Lamp

| 3 x 6w COB GU10 LED Lamps |             |
|---------------------------|-------------|
| CUT OUT SIZE              | 350 x 305mm |
| GRILL SIZE                | 396 x 350mm |
| LUMEN                     | 1980        |

Minimum ceiling depth of 210mm is required