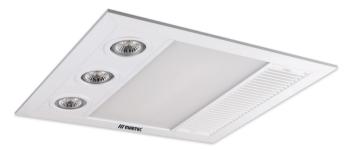

# Linear Mini LES /// MARTEC



# **Linear Mini**

A high extraction 3 in 1 bathroom heater and exhaust fan the Martec Linear Mini incorporates a sleek modern design with the latest LED lighting technology. Featuring instant halogen heat and 1980 lumens from the advanced energy efficient COB LED lamp fittings. Available in both silver and white finishes.









## **FEATURES**

- 3 year In Home warranty
- Excellent airflow 480m3 / h
- Long life ball bearing motor
- **Quiet operation**
- Turbo fan blade
- Duct outlet (120mm diameter)
- # Efficient 1000w halogen heat lamp included
- 3x 6w COB GU10 LED lamps included (MBGU3060)
- 1x 3-gang switch included
- Draft stopper, side ducting, and grill included
- Remote control adaptable



**MBHM1000S** 



#### **MBHM1000W**

## **DIAGRAM**



# 1 x 1000w Halogen Heat Lamp

| 3 x 6w COB GU10 LED Lamps |             |
|---------------------------|-------------|
| CUT OUT SIZE              | 350 x 305mm |
| GRILL SIZE                | 396 x 350mm |
| LUMEN                     | 1980        |

Minimum ceiling depth of 210mm is required