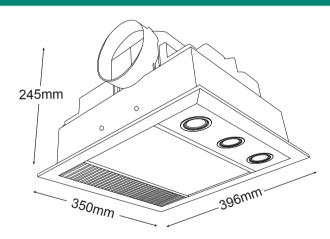

## **DIAGRAM**

# 1 x 1000w Halogen Heat Lamp

| 3 x 6w COB GU10 LED Lamps |             |
|---------------------------|-------------|
| CUT OUT SIZE              | 350 x 305mm |
| GRILL SIZE                | 396 x 350mm |
| LUMEN                     | 1980        |

Minimum ceiling depth of 210mm is required