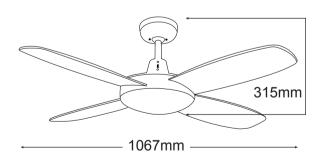

#### **FEATURES**

- # Full 3 year In Home warranty
- Premium grade computer aligned bearings
- M Anti rust die cast aluminium body
- 3 speed wall control with light switch
- ## Fully reversible for summer & winter
- Powerful and efficient 69W motor
- # Electronically factory balanced blades
- Sealed solid plywood blades
- Remote control adaptable
- **##** 1067mm (42") blade diameter
- # Hangsure angle canopy
- # 12.5 degree blade pitch