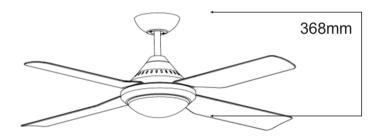

\_\_\_\_\_1200mm \_\_\_\_\_

|         | FORWARD/REVERSE |        | WALL CONTROL |                             |
|---------|-----------------|--------|--------------|-----------------------------|
|         | High            | Medium | Low          |                             |
| CURRENT | 0.19A           | 0.14A  | 0.11A        | 3 Speed<br>2 + 3.5μF / 450V |
| POWER   | 47W             | 25W    | 15W          |                             |