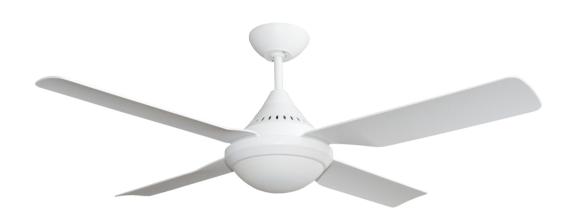

## **IMPERIAL**

**Colour Changeable Temperature** 

4 Blade 1200mm (48")

- 7 year warranty\*
- Suitable for indoor/outdoor undercover use
- M Dimmable 15W CCT switchable (3000k, 4000k or 5000k) LED light
- 3 stage step dimming LED light (step dim uses normal light switch or MPREM remote)
- M ABS composite construction
- **##** Fully reversible for summer & winter
- Powerful and efficient 60W motor
- Electronically factory balanced blades
- 3 speed wall control included
- **///** 1200mm (48") blade diameter
- # Hangsure angle canopy