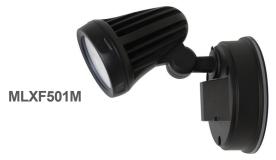

## **Fortress Spot 5000K**

Martec's Fortress Spot exterior light provides exceptional light coverage thanks to a state-of-the-art COB LED chip at low energy costs. The Fortress Spot LED has an articulating arms, with a highly efficient COB LED, and the added benefit of being IP65 rated to survive the harshest outdoor environments.

### **FEATURES**

- " Long life energy saving LED
- M Available in a durable brushed nickel, white or matt black
- Single COB LED spot light
- ## High quality aluminium frame acts as heat-sink
- Modern, architectural outdoor landscape lighting
- Sleek design seamlessly integrates into house exterior
- IP65 rating for outdoor environments
- 3 Year replacement warranty