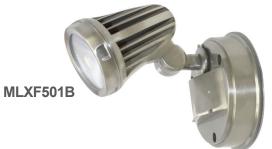

## **Fortress Spot 5000K**

Martec's Fortress Spot exterior light provides exceptional light coverage thanks to a state-of-the-art COB LED chip at low energy costs. The Fortress Spot LED has an articulating arms, with a highly efficient COB LED, and the added benefit of being IP65 rated to survive the harshest outdoor environments.

### **FEATURES**

- " Long life energy saving LED
- M Available in a durable brushed nickel, white or matt black
- Single COB LED spot light
- ## High quality aluminium frame acts as heat-sink
- Modern, architectural outdoor landscape lighting
- Sleek design seamlessly integrates into house exterior
- IP65 rating for outdoor environments
- 3 Year replacement warranty