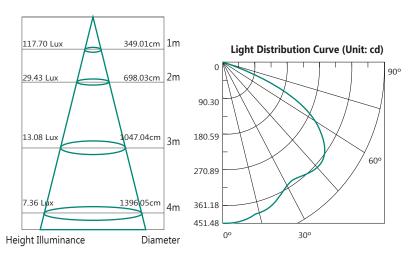

des exceptional light coverage thanks to a state-of-the-art COB LED chip at low energy costs. The Fortress Spot LED has an articulating arms, with a highly efficient COB LED, and the added benefit of being IP65 rated to survive the harshest outdoor environments.









### **FEATURES**

- " Long life energy saving LED
- M Available in a durable brushed nickel, white or matt black
- Single COB LED spot light
- ## High quality aluminium frame acts as heat-sink
- Modern, architectural outdoor landscape lighting
- Sleek design seamlessly integrates into house exterior
- IP65 rating for outdoor environments
- 3 Year replacement warranty







#### **TECHNICAL INFORMATION**

Power: 15W

CCT: 5000K (Cool White)

Lumens: 1100 lm Beam Angle: 120°

#### **DIAGRAMS**

#### **Lux Distance Curve**