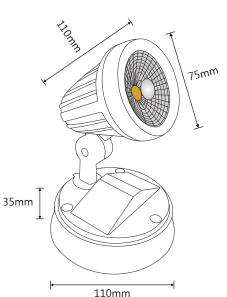

s exceptional light coverage thanks to a state-of-the-art COB LED chip at low energy costs. The Fortress Spot LED has an articulating arms, with a highly efficient COB LED, and the added benefit of being IP65 rated to survive the harshest outdoor environments.









### **FEATURES**

- " Long life energy saving LED
- M Available in a durable brushed nickel, white or matt black
- Single COB LED spot light
- ## High quality aluminium frame acts as heat-sink
- Modern, architectural outdoor landscape lighting
- Sleek design seamlessly integrates into house exterior
- IP65 rating for outdoor environments
- 3 Year replacement warranty







#### **TECHNICAL INFORMATION**

Power: 15W

CCT: 5000K (Cool White)

Lumens: 1100 lm Beam Angle: 120°

#### **DIAGRAMS**

#### **Lux Distance Curve**