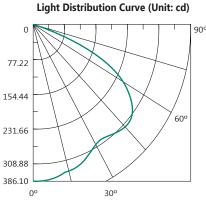

nal light coverage thanks to a state-of-the-art COB LED chip at low energy costs. The Fortress Spot LED has an articulating arms, with a highly efficient COB LED, and the added benefit of being IP65 rated to survive the harshest outdoor environments.



#### **FEATURES**

- In Long life energy saving LED
- // Available in a durable brushed nickel, white or matt black
- III Single COB LED spot light
- *III* High quality aluminium frame acts as heat-sink
- *M* Modern, architectural outdoor landscape lighting
- # Sleek design seamlessly integrates into house exterior
- IP65 rating for outdoor environments
- 3 Year replacement warranty



**MLXF301W** 

### **TECHNICAL INFORMATION**

Power: 15W CCT: 3000K (Warm White) Lumens: 1010 lm Beam Angle: 120°

#### DIAGRAMS

#### Lux Distance Curve