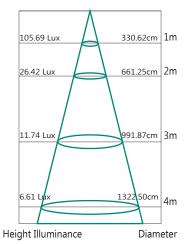

ional light coverage thanks to a state-of-the-art COB LED chip at low energy costs. The Fortress Spot LED has an articulating arms, with a highly efficient COB LED, and the added benefit of being IP65 rated to survive the harshest outdoor environments.



#### **FEATURES**

- In Long life energy saving LED
- // Available in a durable brushed nickel, white or matt black
- III Single COB LED spot light
- *III* High quality aluminium frame acts as heat-sink
- *M* Modern, architectural outdoor landscape lighting
- # Sleek design seamlessly integrates into house exterior
- IP65 rating for outdoor environments
- 3 Year replacement warranty



**MLXF301W** 

### **TECHNICAL INFORMATION**

Power: 15W CCT: 3000K (Warm White) Lumens: 1010 lm Beam Angle: 120°

#### DIAGRAMS

#### Lux Distance Curve