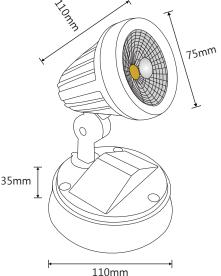

### **TECHNICAL INFORMATION**

Power: 15W CCT: 3000K (Warm White) Lumens: 1010 lm Beam Angle: 120°