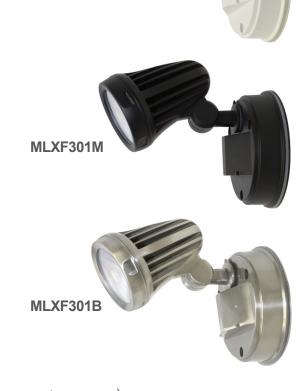

#### **FEATURES**

- In Long life energy saving LED
- // Available in a durable brushed nickel, white or matt black
- III Single COB LED spot light
- *III* High quality aluminium frame acts as heat-sink
- *M* Modern, architectural outdoor landscape lighting
- # Sleek design seamlessly integrates into house exterior
- IP65 rating for outdoor environments
- 3 Year replacement warranty

**MLXF301W** 