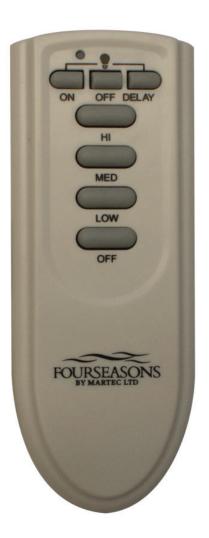

## **FSIREM**

The FourSeasons Infra-red remote control is both stylish and of course of the highest quality, featuring 3 speed fan setting, on/off fan and light function, light delay switch-off functionality, and the convenience of a 10 metre Infra-red operational range.

## **FEATURES**

- M Adapts to all FourSeasons ceiling fans
- **#** 3 Speed: High, Medium, and low
- Includes wall mounting bracket and 9 volt battery
- Infra-red frequency
- # Light on/off function
- Up to 10m operational range
- # 1 Year in home warranty
- Makes installation much easier (as long as light is in the place of fan & light)