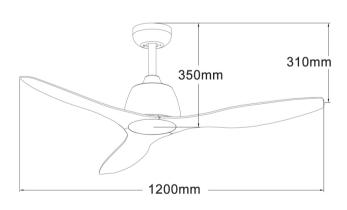

## Elite 1200mm (48")

## **FEATURES**

- **#** 3 year In Home warranty
- 3 speed wall control with light switch
- ## Fully reversible for summer & winter
- Powerful and efficient 50W motor
- Electronically factory balanced blades
- M ABS blades
- # Remote control adaptable
- **///** 1200mm (48") blade diameter
- # Hangsure angle canopy
- # 11.5 degree blade pitch