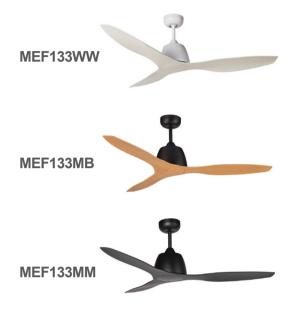

## Elite 1200mm (48")

## **FEATURES**

- **#** 3 year In Home warranty
- 3 speed wall control with light switch
- ## Fully reversible for summer & winter
- Powerful and efficient 50W motor
- Electronically factory balanced blades
- M ABS blades
- # Remote control adaptable
- **///** 1200mm (48") blade diameter
- # Hangsure angle canopy
- # 11.5 degree blade pitch