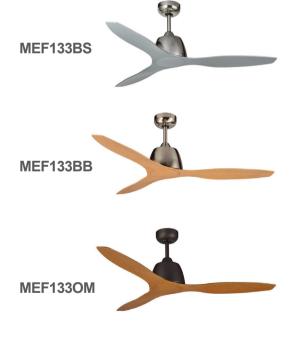

## Elite 1200mm (48")

## **FEATURES**

- **#** 3 year In Home warranty
- 3 speed wall control with light switch
- ## Fully reversible for summer & winter
- Powerful and efficient 50W motor
- Electronically factory balanced blades
- M ABS blades
- # Remote control adaptable
- **///** 1200mm (48") blade diameter
- # Hangsure angle canopy
- # 11.5 degree blade pitch