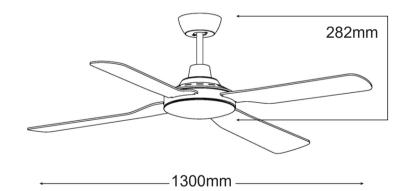

## DISCOVERY /// MARTEC®

1300mm (52")

**MDF134W** 

White

**MDF134M** 

Matt Black

- 7 year warranty\*
- ABS composite construction
- Suitable for indoor/outdoor undercover use
- # Fully reversible for summer & winter
- Powerful and efficient 60W motor
- Electronically factory balanced blades
- 3 speed wall control included
- **///** 1300mm (52") blade diameter
- Hangsure angle canopy