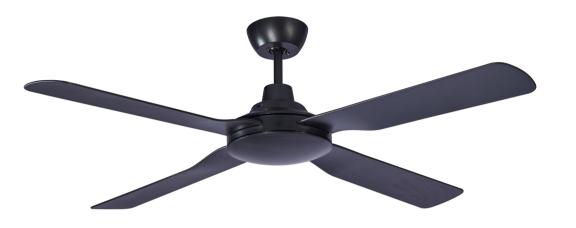

## DISCOVERY /// MARTEC®

1300mm (52")

**MDF134W** 

White

**MDF134M** 

Matt Black

- 7 year warranty\*
- ABS composite construction
- Suitable for indoor/outdoor undercover use
- # Fully reversible for summer & winter
- Powerful and efficient 60W motor
- Electronically factory balanced blades
- 3 speed wall control included
- **///** 1300mm (52") blade diameter
- Hangsure angle canopy