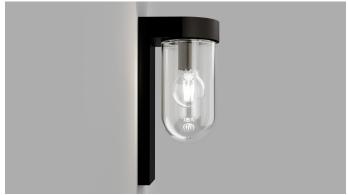

## **DESCRIPTION**

Tuva Wall Light is a very modern take on a vintage marine style lantern light. With its solid brass fixture from which the glass shade hangs, this contemporary wall light provides a perfectly proportioned and impressive feature.

#### Materials

**Shade:** Tempered Glass **Fixture:** Brass

#### **Finishes**

**Shade:** Clear or Frosted **Fixture:** Old Bronze

### **Light Source** E27 Max 9W LED

IP Rating