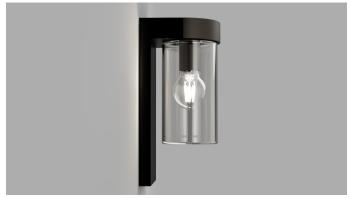

## **DESCRIPTION**

Tuva Wall Light is a very modern take on a vintage marine style lantern light. With its solid brass fixture from which the glass shade hangs, this contemporary wall light provides a perfectly proportioned and impressive feature.

#### Materials

**Shade:** Tempered Glass **Fixture:** Brass

#### **Finishes**

**Shade:** Clear or Frosted **Fixture:** Old Bronze

### **Light Source** E27 Max 9W LED

IP Rating