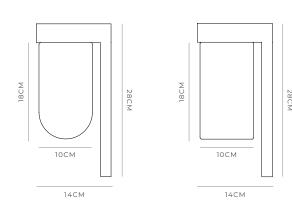

# **Application**Indoor and Outdoor Wall Light

**Dimensions** H28 x W13 x L14cm