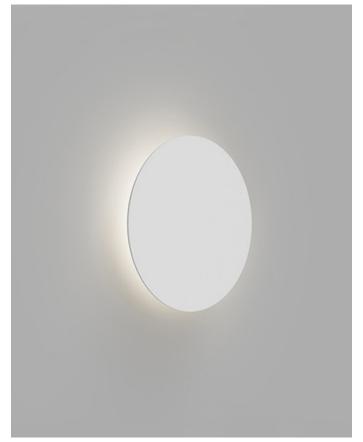

## **DESCRIPTION**

Shadow Wall Light adorns its form as it lights up celestially. The diffused light exerts a halo-like illumination from behind the flat sphere shade to create soft and comfortable light. Shadow is the perfect way to captivate soft lighting within any space.