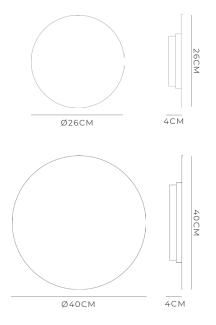

## PRODUCT DETAILS

**Application**Indoor Wall Light or
Ceiling Light

Dimensions Medium: Ø26cm Large: Ø40cm

**Materials** Aluminium

**Finish** White

**Light Source** LED 10W 3000K

**CRI** +90

**Dimming** TRIAC