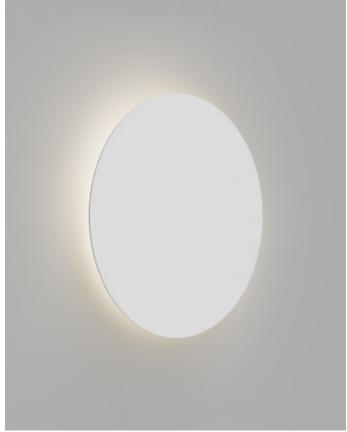

## **DESCRIPTION**

Shadow Wall Light adorns its form as it lights up celestially. The diffused light exerts a halo-like illumination from behind the flat sphere shade to create soft and comfortable light. Shadow is the perfect way to captivate soft lighting within any space.