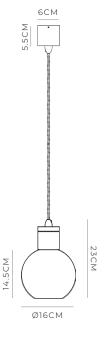

Old Brass or Iron / White LR.i02.25.OB or LR.i02.25.IRN + LR.A01.004.WH



Old Brass or Iron / Clear LR.i02.25.OB or LR.i02.25.IRN + LR.A01.004.CL



Old Brass or Iron / Smoke LR.i02.25.OB or LR.i02.25.IRN + LR.A01.004.SM



Old Brass or Iron / Amber LR.i02.25.OB or LR.i02.25.IRN + LR.A01.004.SM

# **DESCRIPTION**

The Parlour Sphere reveals a luxe detail in the beautifully thick mouth blown glass element that encompasses the globe and transmits a beautiful glow through the glass. Suspended by the solid brass lamp holder, this truly is timeless elegance.



# PRODUCT DETAILS

# Application

Indoor Pendant Light

#### Dimensions

Shade: H14.5 x Ø16cm Fixture: H8.5 x Ø6cm

## Materials

Shade: Glass Fixture: Brass

#### **Finishes**

**Shade:** White, Clear, Smoke or Amber

Fixture: Old Brass or Iron

## **Light Source**

E27 Max 9W LED

#### Cord

Max 200cm

### **NOTES**

Glass shades available in four finishes that can be mixed and matched to achieve a unique composition and effect.