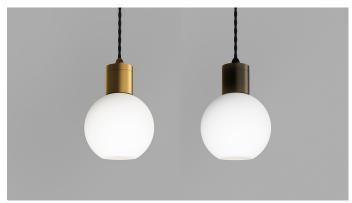

Old Brass or Iron / White LR.i02.25.OB or LR.i02.25.IRN + LR.A01.004.WH

Old Brass or Iron / Clear LR.i02.25.OB or LR.i02.25.IRN + LR.A01.004.CL

Old Brass or Iron / Smoke LR.i02.25.OB or LR.i02.25.IRN + LR.A01.004.SM

#### **Finishes**

**Shade:** White, Clear, Smoke or Amber

Fixture: Old Brass or Iron