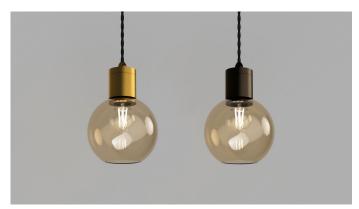

Old Brass or Iron / Amber LR.i02.25.OB or LR.i02.25.IRN + LR.A01.004.SM

#### **Finishes**

**Shade:** White, Clear, Smoke or Amber

Fixture: Old Brass or Iron