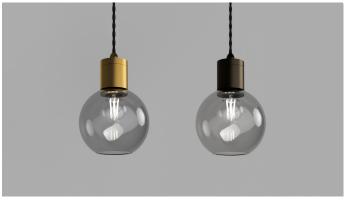

Old Brass or Iron / White LR.i02.25.OB or LR.i02.25.IRN + LR.A01.004.WH

Old Brass or Iron / Clear LR.i02.25.OB or LR.i02.25.IRN + LR.A01.004.CL

Old Brass or Iron / Smoke LR.i02.25.OB or LR.i02.25.IRN + LR.A01.004.SM

#### **Finishes**

**Shade:** White, Clear, Smoke or Amber

Fixture: Old Brass or Iron