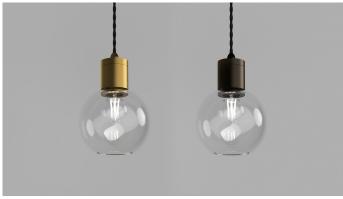

Old Brass or Iron / White LR.i02.25.OB or LR.i02.25.IRN + LR.A01.004.WH

Old Brass or Iron / Clear LR.i02.25.OB or LR.i02.25.IRN + LR.A01.004.CL

Old Brass or Iron / Smoke LR.i02.25.OB or LR.i02.25.IRN + LR.A01.004.SM

#### **Finishes**

**Shade:** White, Clear, Smoke or Amber

Fixture: Old Brass or Iron