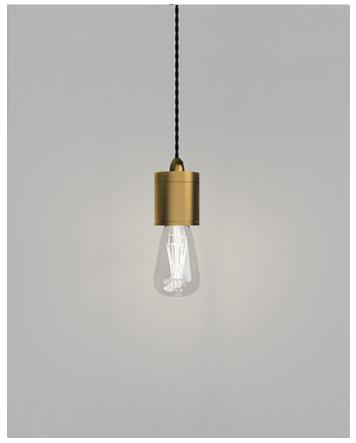

Old Brass LR.i02.25.OB

Iron LR.i02.25.IRN

## **DESCRIPTION**

The Parlour Pendant Light is contemporary and minimal, making it an aesthetically pleasing addition for a variety of interiors. Though it may seem quite small in stature, the sturdiness and detail in its craftsmanship is undeniable.

## PRODUCT DETAILS

**Application**Indoor Pendant Light

**Dimensions** H8.5 x Ø6cm

**Materials** Brass

**Finishes**Old Brass or Iron

**Light Source** E27 Max 9W LED

**Cord** Max 200cm