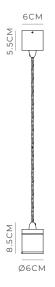

## PRODUCT DETAILS

**Application**Indoor Pendant Light

**Dimensions** H8.5 x Ø6cm

**Materials** Brass

**Finishes**Old Brass or Iron

**Light Source** E27 Max 9W LED

**Cord** Max 200cm