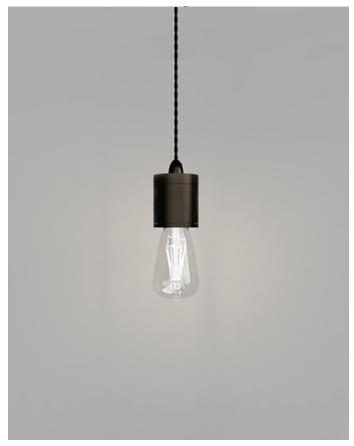

Old Brass LR.i02.25.OB

Iron LR.i02.25.IRN

## **DESCRIPTION**

The Parlour Pendant Light is contemporary and minimal, making it an aesthetically pleasing addition for a variety of interiors. Though it may seem quite small in stature, the sturdiness and detail in its craftsmanship is undeniable.

## PRODUCT DETAILS

**Application**Indoor Pendant Light

**Dimensions** H8.5 x Ø6cm

**Materials** Brass

**Finishes**Old Brass or Iron

**Light Source** E27 Max 9W LED

**Cord** Max 200cm