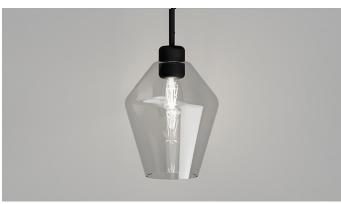

Textured Black / White LR.i02.26.BL + LR.A01.005.WH

Textured Black / Clear LR.i02.26.BL + LR.A01.005.CL

Textured White / White LR.i02.26.WH + LR.A01.005.WH

Textured White / Clear LR.i02.26.WH + LR.A01.005.CL

## PRODUCT DETAILS

**Application**Indoor Pendant Light

Dimensions

Shade: H26 x W21cm Fixture: H28.5 x Ø6cm

Materials

Shade: Glass Fixture: Aluminium

**Finishes** 

**Shade:** White or Clear **Fixture:** Textured Black or Textured White