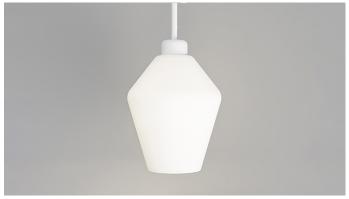

Textured Black / White LR.i02.26.BL + LR.A01.005.WH

Textured Black / Clear LR.i02.26.BL + LR.A01.005.CL

Textured White / White LR.i02.26.WH + LR.A01.005.WH

Textured White / Clear LR.i02.26.WH + LR.A01.005.CL

## PRODUCT DETAILS

**Application**Indoor Pendant Light

Dimensions

Shade: H26 x W21cm Fixture: H28.5 x Ø6cm

Materials

Shade: Glass Fixture: Aluminium

**Finishes** 

**Shade:** White or Clear **Fixture:** Textured Black or Textured White