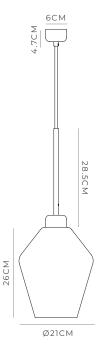

## PRODUCT DETAILS

**Application**Indoor Pendant Light

Dimensions

Shade: H26 x W21cm Fixture: H28.5 x Ø6cm

Materials

Shade: Glass Fixture: Aluminium

**Finishes** 

**Shade:** White or Clear **Fixture:** Textured Black or Textured White