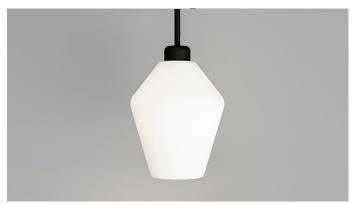

Textured Black / White LR.i02.26.BL + LR.A01.005.WH

Textured Black / Clear LR.i02.26.BL + LR.A01.005.CL

Textured White / White LR.i02.26.WH + LR.A01.005.WH

Textured White / Clear LR.i02.26.WH + LR.A01.005.CL

## PRODUCT DETAILS

**Application**Indoor Pendant Light

Dimensions

Shade: H26 x W21cm Fixture: H28.5 x Ø6cm

Materials

Shade: Glass Fixture: Aluminium

**Finishes** 

**Shade:** White or Clear **Fixture:** Textured Black or Textured White