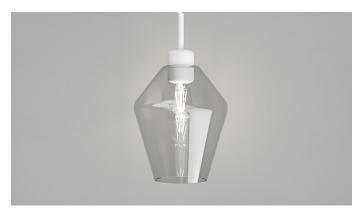

Textured Black / White LR.i02.26.BL + LR.A01.005.WH

Textured Black / Clear LR.i02.26.BL + LR.A01.005.CL

Textured White / White LR.i02.26.WH + LR.A01.005.WH

Textured White / Clear LR.i02.26.WH + LR.A01.005.CL

## PRODUCT DETAILS

**Application**Indoor Pendant Light

Dimensions

Shade: H26 x W21cm Fixture: H28.5 x Ø6cm

Materials

Shade: Glass Fixture: Aluminium

**Finishes** 

**Shade:** White or Clear **Fixture:** Textured Black or Textured White