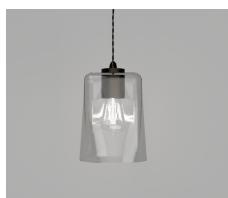

## DESCRIPTION

The Parlour Glass Pendant Light reveals a contrast of antique flair but with a modern twist. Timeless in its design, the Parlour Glass is a superb selection to complement luxurious motifs within any space.

### NOTES

The glass can be installed in two different positions to elongate or shorten the height of the fitting.

Have a look at the unique shade that has a square top with a round base that reminds us of a luxurious vintage whisky tumbler.