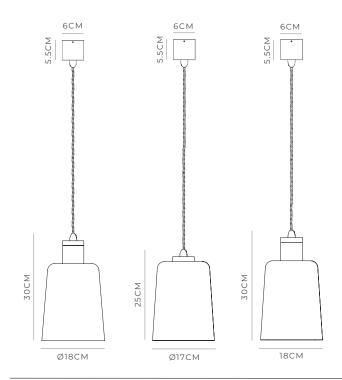

#### PRODUCT DETAILS

Application Indoor Pendant Light

Dimensions Round - Round: H21.5 x Ø18cm Square - Round: H21.5 x Ø17cm Square - Square: H21.5 x W18cm Fixture: H8.5 x Ø6cm

Materials Shade: Glass Fixture: Brass