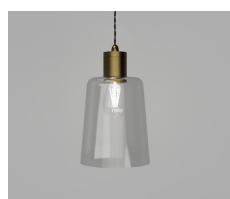

## DESCRIPTION

The Parlour Glass Pendant Light reveals a contrast of antique flair but with a modern twist. Timeless in its design, the Parlour Glass is a superb selection to complement luxurious motifs within any space.

### NOTES

The glass can be installed in two different positions to elongate or shorten the height of the fitting.

Have a look at the unique shade that has a square top with a round base that reminds us of a luxurious vintage whisky tumbler.