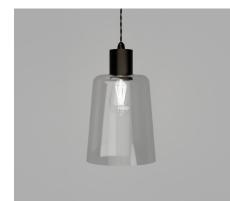

## DESCRIPTION

The Parlour Glass Pendant Light reveals a contrast of antique flair but with a modern twist. Timeless in its design, the Parlour Glass is a superb selection to complement luxurious motifs within any space.

### NOTES

The glass can be installed in two different positions to elongate or shorten the height of the fitting.

Have a look at the unique shade that has a square top with a round base that reminds us of a luxurious vintage whisky tumbler.