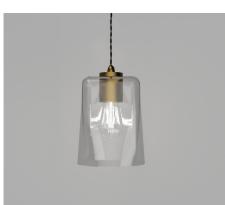

## DESCRIPTION

The Parlour Glass Pendant Light reveals a contrast of antique flair but with a modern twist. Timeless in its design, the Parlour Glass is a superb selection to complement luxurious motifs within any space.

### NOTES

The glass can be installed in two different positions to elongate or shorten the height of the fitting.

Have a look at the unique shade that has a square top with a round base that reminds us of a luxurious vintage whisky tumbler.