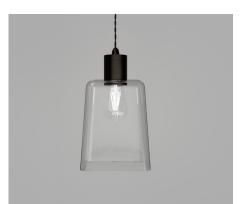

## DESCRIPTION

The Parlour Glass Pendant Light reveals a contrast of antique flair but with a modern twist. Timeless in its design, the Parlour Glass is a superb selection to complement luxurious motifs within any space.

#### PRODUCT DETAILS

Application Indoor Pendant Light

Dimensions Round - Round: H21.5 x Ø18cm Square - Round: H21.5 x Ø17cm Square - Square: H21.5 x W18cm Fixture: H8.5 x Ø6cm

Materials Shade: Glass Fixture: Brass

Finishes Shade: Clear Vintage Fixture: Old Brass or Iron

Light Source E27 Max 9W LED

**Cord** Max 200cm