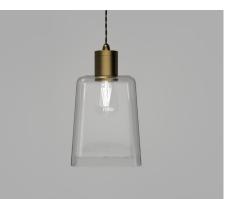

## DESCRIPTION

The Parlour Glass Pendant Light reveals a contrast of antique flair but with a modern twist. Timeless in its design, the Parlour Glass is a superb selection to complement luxurious motifs within any space.

#### PRODUCT DETAILS

Application Indoor Pendant Light

Dimensions Round - Round: H21.5 x Ø18cm Square - Round: H21.5 x Ø17cm Square - Square: H21.5 x W18cm Fixture: H8.5 x Ø6cm

Materials Shade: Glass Fixture: Brass

Finishes Shade: Clear Vintage Fixture: Old Brass or Iron

Light Source E27 Max 9W LED

**Cord** Max 200cm