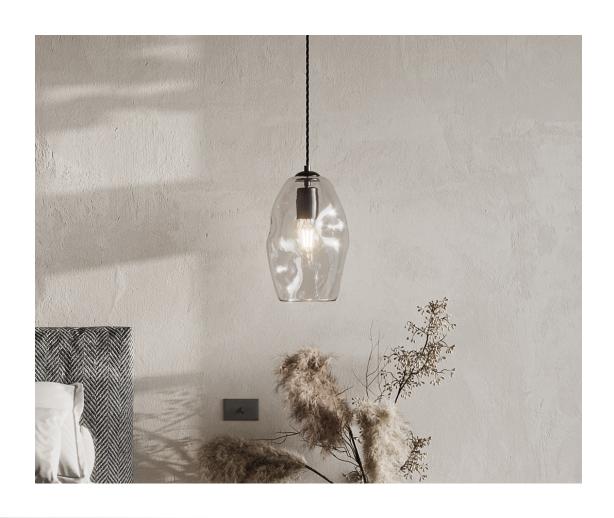

## DESCRIPTION

The Organic fitting features a bespoke turned and cast brass suspension that is delicately suspended by a twisted black cloth cord and is available in an aged brass or timeless iron finish.

# **Application**Indoor Pendant Light

**Dimensions** Medium: H25 x W17cm Large: H30 x W20cm

#### Materials

Shade: Mouth-Blown Glass

Fixture: Brass

#### Finishes

Shade: Clear or White Fixture: Old Brass or Iron