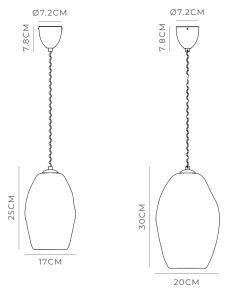

# **Application**Indoor Pendant Light

**Dimensions** Medium: H25 x W17cm Large: H30 x W20cm