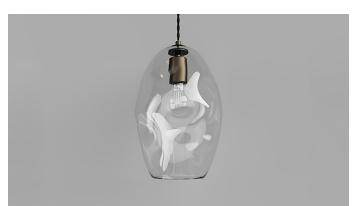

## DESCRIPTION

The Organic fitting features a bespoke turned and cast brass suspension that is delicately suspended by a twisted black cloth cord and is available in an aged brass or timeless iron finish.

#### Materials

Shade: Mouth-Blown Glass

Fixture: Brass

#### Finishes

Shade: Clear or White Fixture: Old Brass or Iron

# NOTES

The varied thickness and unique details in the glass adds a subtle honesty to this product making it truly one of a kind.

Medium / Old Brass / Clear LR.i02.88.M.OB

Medium / Iron / Clear LR.i02.88.M IRN