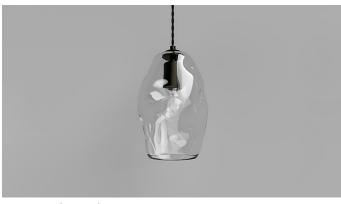

## DESCRIPTION

The Organic fitting features a bespoke turned and cast brass suspension that is delicately suspended by a twisted black cloth cord and is available in an aged brass or timeless iron finish.

#### Materials

Shade: Mouth-Blown Glass

Fixture: Brass

#### Finishes

Shade: Clear or White Fixture: Old Brass or Iron