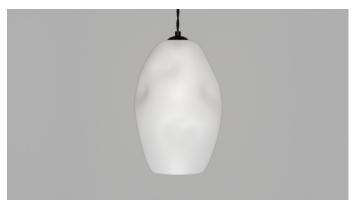

## DESCRIPTION

The Organic fitting features a bespoke turned and cast brass suspension that is delicately suspended by a twisted black cloth cord and is available in an aged brass or timeless iron finish.

# **Application**Indoor Pendant Light

**Dimensions** Medium: H25 x W17cm Large: H30 x W20cm

#### Materials

Shade: Mouth-Blown Glass

Fixture: Brass

#### Finishes

Shade: Clear or White Fixture: Old Brass or Iron