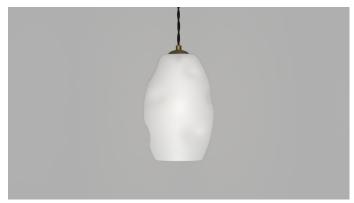

## DESCRIPTION

The Organic fitting features a bespoke turned and cast brass suspension that is delicately suspended by a twisted black cloth cord and is available in an aged brass or timeless iron finish.

# **Application**Indoor Pendant Light

**Dimensions** Medium: H25 x W17cm Large: H30 x W20cm

#### Materials

Shade: Mouth-Blown Glass

Fixture: Brass

#### Finishes

Shade: Clear or White Fixture: Old Brass or Iron