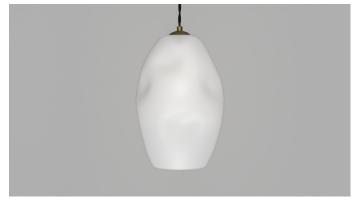

## DESCRIPTION

The Organic fitting features a bespoke turned and cast brass suspension that is delicately suspended by a twisted black cloth cord and is available in an aged brass or timeless iron finish.

# **Application**Indoor Pendant Light

**Dimensions** Medium: H25 x W17cm Large: H30 x W20cm

#### Materials

Shade: Mouth-Blown Glass

Fixture: Brass

#### Finishes

Shade: Clear or White Fixture: Old Brass or Iron