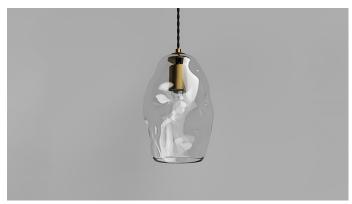

## DESCRIPTION

The Organic fitting features a bespoke turned and cast brass suspension that is delicately suspended by a twisted black cloth cord and is available in an aged brass or timeless iron finish.

#### Materials

Shade: Mouth-Blown Glass

Fixture: Brass

#### Finishes

Shade: Clear or White Fixture: Old Brass or Iron