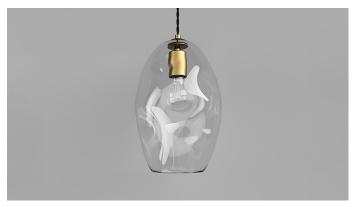

## DESCRIPTION

The Organic fitting features a bespoke turned and cast brass suspension that is delicately suspended by a twisted black cloth cord and is available in an aged brass or timeless iron finish.

#### Materials

Shade: Mouth-Blown Glass

Fixture: Brass

#### Finishes

Shade: Clear or White Fixture: Old Brass or Iron