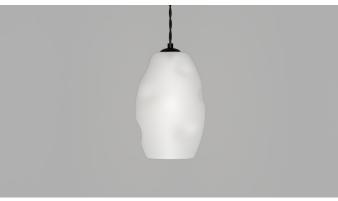

## DESCRIPTION

The Organic fitting features a bespoke turned and cast brass suspension that is delicately suspended by a twisted black cloth cord and is available in an aged brass or timeless iron finish.

# **Application**Indoor Pendant Light

**Dimensions** Medium: H25 x W17cm Large: H30 x W20cm

#### Materials

Shade: Mouth-Blown Glass

Fixture: Brass

#### Finishes

Shade: Clear or White Fixture: Old Brass or Iron