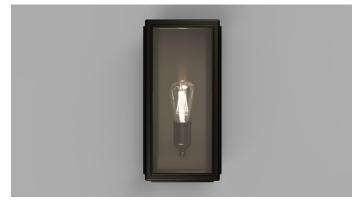

Small / Clear LR.E01.73.004.CL

Small / Frosted LR.E01.73.004.FR

Medium / Clear LR.E01.73.005.CL

Medium / Frosted LR.E01.73.005.FR

#### Materials

Shade: Tempered Glass

Fixture: Brass

### **Light Source**

E27 Max 9W LED