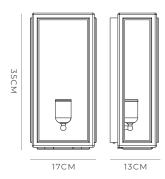

Small / Clear LR.E01.73.004.CL



Small / Frosted LR.E01.73.004.FR



Medium / Clear LR.E01.73.005.CL



Medium / Frosted LR.E01.73.005.FR

# **DESCRIPTION**

The Lille Wall Light is a modern interpretation of a classic wall light. Its archetypal design leans towards a contemporary motif as seen by the Industrial style brass finish.





# PRODUCT DETAILS

**Application**Indoor and Outdoor
Wall Light

### Dimensions

Small: H35 x W13 x L13cm Medium: H35 x W17 x L13cm

#### Materials

Shade: Tempered Glass

Fixture: Brass

#### Finishes

Shade: Clear or Frosted Fixture: Old Bronze

### **Light Source**

E27 Max 9W LED

### **IP** Rating

IP44

# NOTES

Strong and sturdy in its construction yet refined and versatile for a variety of interiors.