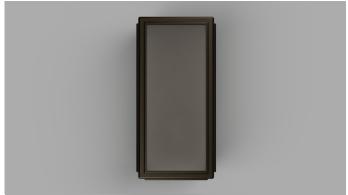

Small / Clear LR.E01.73.004.CL

Small / Frosted LR.E01.73.004.FR

Medium / Clear LR.E01.73.005.CL

Medium / Frosted LR.E01.73.005.FR

#### Finishes

Shade: Clear or Frosted Fixture: Old Bronze