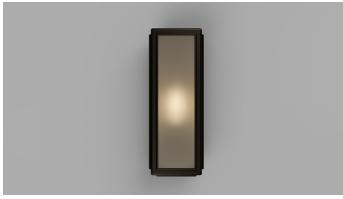

# **DESCRIPTION**

The Lille Wall Light is a modern interpretation of a classic wall light. Its archetypal design leans towards a contemporary motif as seen by the Industrial style brass finish.

### **Light Source**

E27 Max 9W LED