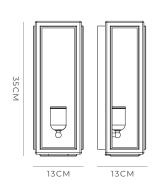

Small / Clear LR.E01.73.004.CL



Small / Frosted LR.E01.73.004.FR



Medium / Clear LR.E01.73.005.CL



Medium / Frosted LR.E01.73.005.FR

# **DESCRIPTION**

The Lille Wall Light is a modern interpretation of a classic wall light. Its archetypal design leans towards a contemporary motif as seen by the Industrial style brass finish.





# PRODUCT DETAILS

**Application**Indoor and Outdoor
Wall Light

### Dimensions

Small: H35 x W13 x L13cm Medium: H35 x W17 x L13cm

#### Materials

Shade: Tempered Glass

Fixture: Brass

#### Finishes

Shade: Clear or Frosted Fixture: Old Bronze

### **Light Source**

E27 Max 9W LED

### **IP** Rating

IP44

# NOTES

Strong and sturdy in its construction yet refined and versatile for a variety of interiors.