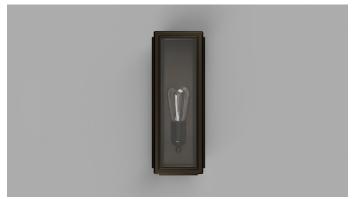

Small / Clear LR.E01.73.004.CL

Small / Frosted LR.E01.73.004.FR

Medium / Clear LR.E01.73.005.CL

Medium / Frosted LR.E01.73.005.FR

#### Materials

Shade: Tempered Glass

Fixture: Brass

#### Finishes

Shade: Clear or Frosted Fixture: Old Bronze