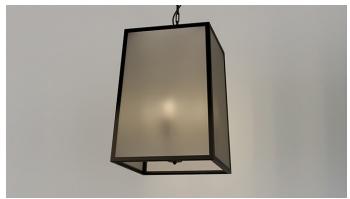

2 Light / Clear LR.i03.73.002

2 Light / Frosted LR.i03.73.002 FR

4 Light / Clear LR.i03.73.003

4 Light / Frosted LR.i03.73.003 FR

# **DESCRIPTION**

The Dover Lantern Pendant Light was inspired by the pre-electric gas lights of towns in 19th century England and France. A beautiful addition to living areas, above kitchen islands or to the entrance of a home.

## Materials

Shade: Tempered Glass Fixture: Brass

#### Finishes

**Shade:** Clear or Frosted **Fixture:** Old Bronze