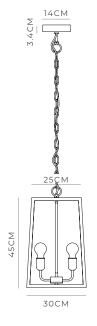

#### Dimensions

2 Light: H45 x Base W30 x Top W25 x L30cm 4 Light: H55 x Base W40 x Top W35 x L40cm