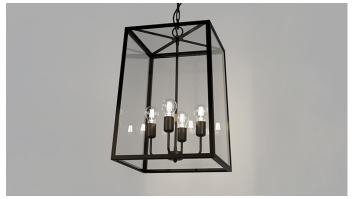

2 Light / Clear LR.i03.73.002

2 Light / Frosted LR.i03.73.002 FR

4 Light / Clear LR.i03.73.003

4 Light / Frosted LR.i03.73.003 FR

# **DESCRIPTION**

The Dover Lantern Pendant Light was inspired by the pre-electric gas lights of towns in 19th century England and France. A beautiful addition to living areas, above kitchen islands or to the entrance of a home.

## Materials

Shade: Tempered Glass Fixture: Brass

#### Finishes

**Shade:** Clear or Frosted **Fixture:** Old Bronze

### **Light Source**

E27 Max 9W LED