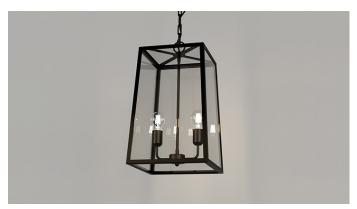

2 Light / Clear LR.i03.73.002

2 Light / Frosted LR.i03.73.002 FR

4 Light / Clear LR.i03.73.003

4 Light / Frosted LR.i03.73.003 FR

# **DESCRIPTION**

The Dover Lantern Pendant Light was inspired by the pre-electric gas lights of towns in 19th century England and France. A beautiful addition to living areas, above kitchen islands or to the entrance of a home.

## Materials

Shade: Tempered Glass Fixture: Brass

#### Finishes

**Shade:** Clear or Frosted **Fixture:** Old Bronze

### **Light Source**

E27 Max 9W LED