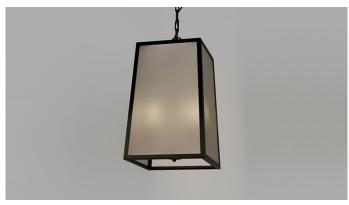

2 Light / Clear LR.i03.73.002

2 Light / Frosted LR.i03.73.002 FR

4 Light / Clear LR.i03.73.003

4 Light / Frosted LR.i03.73.003 FR

# **DESCRIPTION**

The Dover Lantern Pendant Light was inspired by the pre-electric gas lights of towns in 19th century England and France. A beautiful addition to living areas, above kitchen islands or to the entrance of a home.

## Materials

Shade: Tempered Glass Fixture: Brass

#### Finishes

**Shade:** Clear or Frosted **Fixture:** Old Bronze