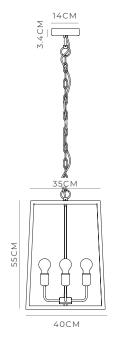

#### Dimensions

2 Light: H45 x Base W30 x Top W25 x L30cm 4 Light: H55 x Base W40 x Top W35 x L40cm