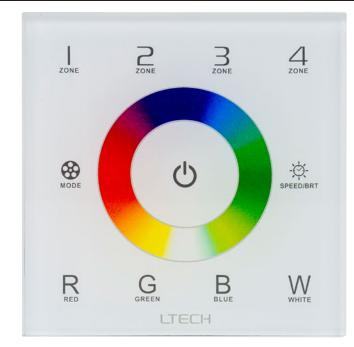

## PRODUCT DATA

| RGBW TOUCH PANEL |                          |
|------------------|--------------------------|
| MATERIAL         | PLASTIC + GLASS          |
| COLOUR/FINISH    | WHITE                    |
| LED STRIP TYPE   | RGBW                     |
| NO. OF ZONES     | 4                        |
| INPUT VOLTAGE    | 240V AC                  |
| OUTPUT SIGNAL    | 2.4GHZ + DMX512          |
| DIMMING          | YES                      |
| DIMMING RANGE    | 5% - 100%                |
| PROTECTION       | OVERLOAD & SHORT CIRCUIT |
| WORKING TEMP     | -30°C - 55°C             |
| WEIGHT           | 165G                     |
| IP RATING        | IP20                     |