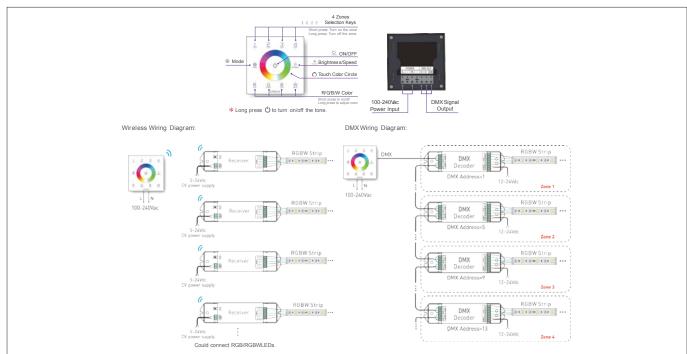

## SAMPLE WIRING DIAGRAM

LED STRIP CONTROLLER HCP-75233 COMPATIBLE COMPATIBLE RECEIVER DMX DECODER HCP-76242 HCP-73231 3 DIMENSIONS Cutout 66mm x 66mm 11mm 86mm = 25mm I 47mm 86mm 86mm 🕩 6mm 19mm