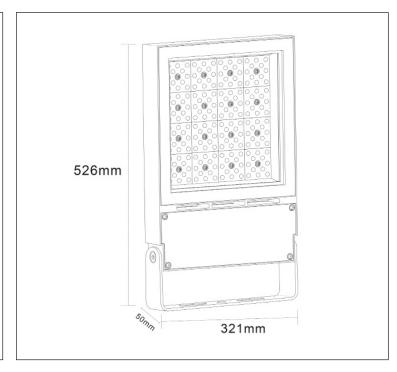

## **250W LED FLOOD LIGHTS**

| 250W FLOOD LIGHTS |                                       |  |  |
|-------------------|---------------------------------------|--|--|
| MATERIAL          | ALUMINIUM                             |  |  |
| COLOUR / FINISH   | MATT BLACK                            |  |  |
| COLOUR TEMP       | 3000K   4000K   5000k                 |  |  |
| LUMEN OUTPUT      | 27500LM   30000LM   32500LM           |  |  |
| INPUT VOLTAGE     | 240V AC (SUPPLIED WITH FLEX AND PLUG) |  |  |
| BUILT IN LED      | 250W LED                              |  |  |
| CHIP TYPE         | PHILIPS                               |  |  |
| DRIVER TYPE       | MEANWELL                              |  |  |
| DIMMING           | NON-DIMMABLE                          |  |  |
| CRI               | RA >80                                |  |  |
| BEAM ANGLE        | 90°                                   |  |  |
| IP RATING         | IP65                                  |  |  |
| WARRANTY          | 5 YEARS REPLACEMENT                   |  |  |