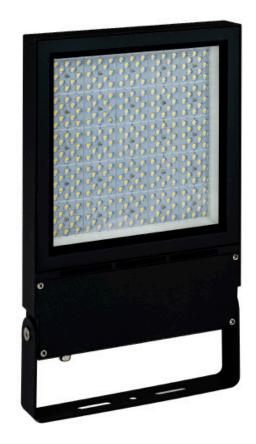

## **250W LED FLOOD LIGHTS**

| 250W FLOOD LIGHTS |                                       |  |  |
|-------------------|---------------------------------------|--|--|
| MATERIAL          | ALUMINIUM                             |  |  |
| COLOUR / FINISH   | MATT BLACK                            |  |  |
| COLOUR TEMP       | 3000K   4000K   5000k                 |  |  |
| LUMEN OUTPUT      | 27500LM   30000LM   32500LM           |  |  |
| INPUT VOLTAGE     | 240V AC (SUPPLIED WITH FLEX AND PLUG) |  |  |
| BUILT IN LED      | 250W LED                              |  |  |
| CHIP TYPE         | PHILIPS                               |  |  |
| DRIVER TYPE       | MEANWELL                              |  |  |
| DIMMING           | NON-DIMMABLE                          |  |  |
| CRI               | RA >80                                |  |  |
| BEAM ANGLE        | 90°                                   |  |  |
| IP RATING         | IP65                                  |  |  |
| WARRANTY          | 5 YEARS REPLACEMENT                   |  |  |

| ALUMINIUM BLACK |          |       |         |  |
|-----------------|----------|-------|---------|--|
| HCP-2822503     |          | 3000K | 27500LM |  |
| HCP-2822504     | 250W LED | 4000K | 30000LM |  |
| HCP-2822505     |          | 5000K | 32500LM |  |