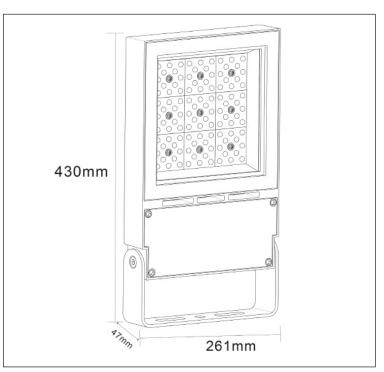

## **100W LED FLOOD LIGHTS**

| 100W FLOOD LIGHTS |                                       |  |  |
|-------------------|---------------------------------------|--|--|
| MATERIAL          | ALUMINIUM                             |  |  |
| COLOUR / FINISH   | MATT BLACK                            |  |  |
| COLOUR TEMP       | 3000K   4000K   5000k                 |  |  |
| LUMEN OUTPUT      | 11000LM   12000LM   13000LM           |  |  |
| INPUT VOLTAGE     | 240V AC (SUPPLIED WITH FLEX AND PLUG) |  |  |
| BUILT IN LED      | 100W LED                              |  |  |
| CHIP TYPE         | PHILIPS                               |  |  |
| DRIVER TYPE       | MEANWELL                              |  |  |
| DIMMING           | NON-DIMMABLE                          |  |  |
| CRI               | RA >80                                |  |  |
| BEAM ANGLE        | 90°                                   |  |  |
| IP RATING         | IP65                                  |  |  |
| WARRANTY          | 5 YEARS REPLACEMENT                   |  |  |

| ALUMINIUM BLACK |          |       |         |  |
|-----------------|----------|-------|---------|--|
| HCP-2821003     |          | 3000K | 11000LM |  |
| HCP-2821004     | 100W LED | 4000K | 12000LM |  |
| HCP-2821005     |          | 5000K | 13000LM |  |