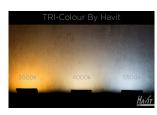

## **100W LED FLOOD LIGHTS**

| 100W FLOOD LIGHTS |                                       |  |  |
|-------------------|---------------------------------------|--|--|
| MATERIAL          | ALUMINIUM                             |  |  |
| COLOUR / FINISH   | MATT BLACK                            |  |  |
| COLOUR TEMP       | 3000K   4000K   5000k                 |  |  |
| LUMEN OUTPUT      | 11000LM   12000LM   13000LM           |  |  |
| INPUT VOLTAGE     | 240V AC (SUPPLIED WITH FLEX AND PLUG) |  |  |
| BUILT IN LED      | 100W LED                              |  |  |
| CHIP TYPE         | PHILIPS                               |  |  |
| DRIVER TYPE       | MEANWELL                              |  |  |
| DIMMING           | NON-DIMMABLE                          |  |  |
| CRI               | RA >80                                |  |  |
| BEAM ANGLE        | 90°                                   |  |  |
| IP RATING         | IP65                                  |  |  |
| WARRANTY          | 5 YEARS REPLACEMENT                   |  |  |