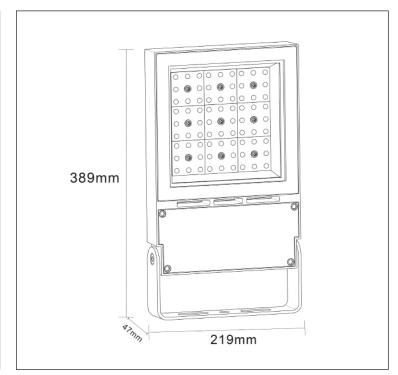

## **50W LED FLOOD LIGHTS**

| 50W FLOOD LIGHTS |                                       |  |  |
|------------------|---------------------------------------|--|--|
| MATERIAL         | ALUMINIUM                             |  |  |
| COLOUR / FINISH  | MATT BLACK                            |  |  |
| COLOUR TEMP      | 3000K   4000K   5000k                 |  |  |
| LUMEN OUTPUT     | 5500LM   6000LM   6500LM              |  |  |
| INPUT VOLTAGE    | 240V AC (SUPPLIED WITH FLEX AND PLUG) |  |  |
| BUILT IN LED     | 50W LED                               |  |  |
| CHIP TYPE        | PHILIPS                               |  |  |
| DRIVER TYPE      | MEANWELL                              |  |  |
| DIMMING          | NON-DIMMABLE                          |  |  |
| CRI              | RA >80                                |  |  |
| BEAM ANGLE       | 90°                                   |  |  |
| IP RATING        | IP65                                  |  |  |
| WARRANTY         | 5 YEARS REPLACEMENT                   |  |  |