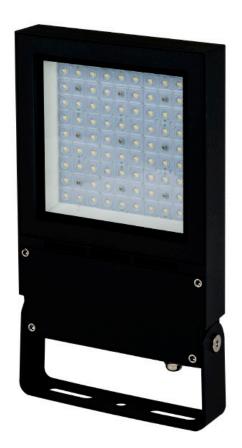

## **50W LED FLOOD LIGHTS**

| 50W FLOOD LIGHTS |                                       |  |  |
|------------------|---------------------------------------|--|--|
| MATERIAL         | ALUMINIUM                             |  |  |
| COLOUR / FINISH  | MATT BLACK                            |  |  |
| COLOUR TEMP      | 3000K   4000K   5000k                 |  |  |
| LUMEN OUTPUT     | 5500LM   6000LM   6500LM              |  |  |
| INPUT VOLTAGE    | 240V AC (SUPPLIED WITH FLEX AND PLUG) |  |  |
| BUILT IN LED     | 50W LED                               |  |  |
| CHIP TYPE        | PHILIPS                               |  |  |
| DRIVER TYPE      | MEANWELL                              |  |  |
| DIMMING          | NON-DIMMABLE                          |  |  |
| CRI              | RA >80                                |  |  |
| BEAM ANGLE       | 90°                                   |  |  |
| IP RATING        | IP65                                  |  |  |
| WARRANTY         | 5 YEARS REPLACEMENT                   |  |  |

| ALUMINIUM BLACK |         |       |        |
|-----------------|---------|-------|--------|
| HCP-2820503     |         | 3000K | 5500LM |
| HCP-2820504     | 50W LED | 4000K | 6000LM |
| HCP-2820505     |         | 5000K | 6500LM |