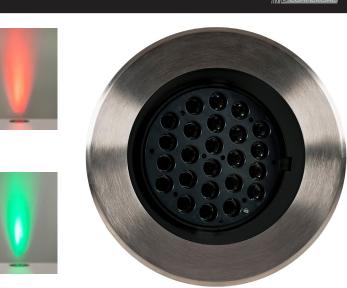

## 48W 316 STAINLESS STEEL ADJUSTABLE INGROUND LIGHT

| 48W ADJUSTABLE INGROUND LIGHT |                                 |  |
|-------------------------------|---------------------------------|--|
| MATERIAL                      | 316 STAINLESS STEEL + ALUMINIUM |  |
| COLOUR / FINISH               | STAINLESS STEEL                 |  |
| COLOUR TEMP                   | 3000K   4000K   5000K   RGBC    |  |
| LUMEN OUTPUT                  | 3420LM   3580LM   3710LM   RGBC |  |
| INPUT VOLTAGE                 | 240V AC                         |  |
| BUILT IN LED                  | 48W LED                         |  |
| DIMMING                       | NON-DIMMABLE                    |  |
| CRI                           | RA >80                          |  |
| BEAM ANGLE                    | 30°                             |  |
| TILT                          | 15°                             |  |
| IP RATING                     | IP67                            |  |
| IK RATING                     | IK10                            |  |
| TRAFFICABLE                   | 1000KG                          |  |
| FACE DIAMETER                 | 320MM                           |  |
| INSTALLATION DEPTH            | 350MM                           |  |
| CUT OUT (WITH CANNISTER)      | 298MM                           |  |
| CUT OUT (WITHOUT CANNISTER)   | 285MM                           |  |
| WARRANTY                      | 5 YEARS REPLACEMENT             |  |

RGBC model comes with an automatic fade mode that requires no remote control to cycle through colours. To have full control of all colours a remote and receiver can be added to each fitting to achieve this.