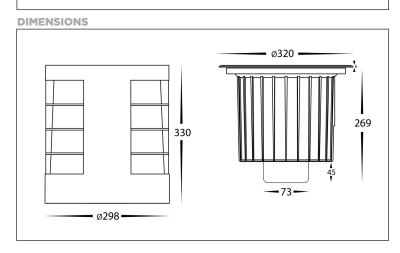

## 48W 316 STAINLESS STEEL ADJUSTABLE INGROUND LIGHT

| 48W ADJUSTABLE INGROUND LIGHT |                                 |  |
|-------------------------------|---------------------------------|--|
| MATERIAL                      | 316 STAINLESS STEEL + ALUMINIUM |  |
| COLOUR / FINISH               | STAINLESS STEEL                 |  |
| COLOUR TEMP                   | 3000K   4000K   5000K   RGBC    |  |
| LUMEN OUTPUT                  | 3420LM   3580LM   3710LM   RGBC |  |
| INPUT VOLTAGE                 | 240V AC                         |  |
| BUILT IN LED                  | 48W LED                         |  |
| DIMMING                       | NON-DIMMABLE                    |  |
| CRI                           | RA >80                          |  |
| BEAM ANGLE                    | 30°                             |  |
| TILT                          | 15°                             |  |
| IP RATING                     | IP67                            |  |
| IK RATING                     | IK10                            |  |
| TRAFFICABLE                   | 1000KG                          |  |
| FACE DIAMETER                 | 320MM                           |  |
| INSTALLATION DEPTH            | 350MM                           |  |
| CUT OUT (WITH CANNISTER)      | 298MM                           |  |
| CUT OUT (WITHOUT CANNISTER)   | 285MM                           |  |
| WARRANTY                      | 5 YEARS REPLACEMENT             |  |