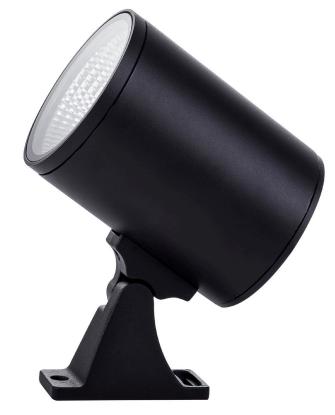

## 18W ALUMINIUM BLACK GARDEN LIGHT

| 18W GARDEN LIGHT |                                     |  |  |
|------------------|-------------------------------------|--|--|
| MATERIAL         | ALUMINIUM                           |  |  |
| COLOUR / FINISH  | MATT BLACK                          |  |  |
| COLOUR TEMP      | 3000K   4000K   5500K (TRI-COLOUR)  |  |  |
| LUMEN OUTPUT     | 1620LM   1710LM   1800LM            |  |  |
| INPUT VOLTAGE    | 24V DC                              |  |  |
| BUILT IN LED     | 18W LED                             |  |  |
| MOUNTING         | SURFACE MOUNTED OR SPIKE (SUPPLIED) |  |  |
| DIMMING          | NON-DIMMABLE                        |  |  |
| CRI              | RA >80                              |  |  |
| BEAM ANGLE       | 60°                                 |  |  |
| IP RATING        | IP65                                |  |  |
| WARRANTY         | 5 YEARS REPLACEMENT                 |  |  |

| ALUMINIUM BLACK |       |        |            |  |
|-----------------|-------|--------|------------|--|
| HCP-242180      | 3000K | 1620LM |            |  |
|                 | 4000K | 1710LM | 12W<br>LED |  |
|                 | 5500K | 1800LM |            |  |