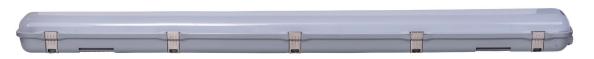

## **IP65 LED BATTENS**

| 20/40W IP65 LED BATTENS |                                     |  |  |  |
|-------------------------|-------------------------------------|--|--|--|
| MATERIAL                | PC + STAINLESS STEEL CLIPS          |  |  |  |
| COLOUR / FINISH         | MATT WHITE + GREY                   |  |  |  |
| COLOUR TEMP             | 3000K   4000K   5500K (TRI-COLOUR)  |  |  |  |
| LUMEN OUTPUT            | 3261LM   3649LM   3400LM            |  |  |  |
| INPUT VOLTAGE           | 240V AC                             |  |  |  |
| BUILT IN LED            | 20W OR 40W (SELECT ON LED DRIVER)   |  |  |  |
| MANUAL TEST SWITCH      | YES (ON EMERGENCY MODEL ONLY)       |  |  |  |
| CRI                     | RA >80                              |  |  |  |
| BEAM ANGLE              | 120°                                |  |  |  |
| IP RATING               | IP65                                |  |  |  |
| WARRANTY                | 5 YEARS REPLACEMENT (NON-EMERGENCY) |  |  |  |
| WARRANTY                | 3 YEARS REPLACEMENT (EMERGENCY)     |  |  |  |