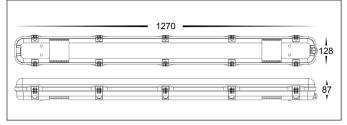

## **IP65 LED BATTENS**

| 20/40W IP65 LED BATTENS |                                     |  |  |  |
|-------------------------|-------------------------------------|--|--|--|
| MATERIAL                | PC + STAINLESS STEEL CLIPS          |  |  |  |
| COLOUR / FINISH         | MATT WHITE + GREY                   |  |  |  |
| COLOUR TEMP             | 3000K   4000K   5500K (TRI-COLOUR)  |  |  |  |
| LUMEN OUTPUT            | 3261LM   3649LM   3400LM            |  |  |  |
| INPUT VOLTAGE           | 240V AC                             |  |  |  |
| BUILT IN LED            | 20W OR 40W (SELECT ON LED DRIVER)   |  |  |  |
| MANUAL TEST SWITCH      | YES (ON EMERGENCY MODEL ONLY)       |  |  |  |
| CRI                     | RA >80                              |  |  |  |
| BEAM ANGLE              | 120°                                |  |  |  |
| IP RATING               | IP65                                |  |  |  |
| WARRANTY                | 5 YEARS REPLACEMENT (NON-EMERGENCY) |  |  |  |
| WARRANTY                | 3 YEARS REPLACEMENT (EMERGENCY)     |  |  |  |