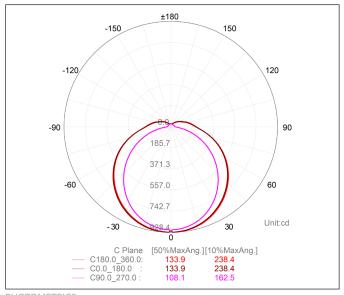

## **IP65 LED BATTENS**

| 20/40W IP65 LED BATTENS |                                     |  |  |  |
|-------------------------|-------------------------------------|--|--|--|
| MATERIAL                | PC + STAINLESS STEEL CLIPS          |  |  |  |
| COLOUR / FINISH         | MATT WHITE + GREY                   |  |  |  |
| COLOUR TEMP             | 3000K   4000K   5500K (TRI-COLOUR)  |  |  |  |
| LUMEN OUTPUT            | 3261LM   3649LM   3400LM            |  |  |  |
| INPUT VOLTAGE           | 240V AC                             |  |  |  |
| BUILT IN LED            | 20W OR 40W (SELECT ON LED DRIVER)   |  |  |  |
| MANUAL TEST SWITCH      | YES (ON EMERGENCY MODEL ONLY)       |  |  |  |
| CRI                     | RA >80                              |  |  |  |
| BEAM ANGLE              | 120°                                |  |  |  |
| IP RATING               | IP65                                |  |  |  |
| WARRANTY                | 5 YEARS REPLACEMENT (NON-EMERGENCY) |  |  |  |
| WARRANTY                | 3 YEARS REPLACEMENT (EMERGENCY)     |  |  |  |