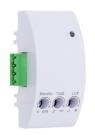

| MICROWAVE SENSOR<br>TO SUIT |              |                                                                                                                                                                               |  |  |
|-----------------------------|--------------|-------------------------------------------------------------------------------------------------------------------------------------------------------------------------------|--|--|
|                             | HCP-23840-MC | INPUT VOLTAGE: DC5V-12V<br>5.8GHZ C/W RADAR<br>TIME DELAY: 2 SEC-10MIN<br>IP RATING: IP20<br>STAND BY OUTPUT: 0-50%<br>DETECTION DISTANCE: UP TO 15M<br>DETECTION ANGLE: 360° |  |  |