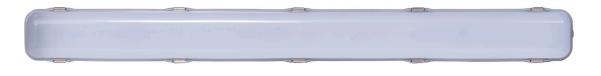

## **IP65 LED BATTENS**

| 20/40W IP65 LED BATTENS |                                     |  |  |  |
|-------------------------|-------------------------------------|--|--|--|
| MATERIAL                | PC + STAINLESS STEEL CLIPS          |  |  |  |
| COLOUR / FINISH         | MATT WHITE + GREY                   |  |  |  |
| COLOUR TEMP             | 3000K   4000K   5500K (TRI-COLOUR)  |  |  |  |
| LUMEN OUTPUT            | 3261LM   3649LM   3400LM            |  |  |  |
| INPUT VOLTAGE           | 240V AC                             |  |  |  |
| BUILT IN LED            | 20W OR 40W (SELECT ON LED DRIVER)   |  |  |  |
| MANUAL TEST SWITCH      | YES (ON EMERGENCY MODEL ONLY)       |  |  |  |
| CRI                     | RA >80                              |  |  |  |
| BEAM ANGLE              | 120°                                |  |  |  |
| IP RATING               | IP65                                |  |  |  |
| WARRANTY                | 5 YEARS REPLACEMENT (NON-EMERGENCY) |  |  |  |
| WARRANTY                | 3 YEARS REPLACEMENT (EMERGENCY)     |  |  |  |