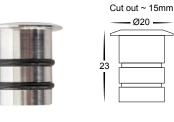

## 316 Stainless Steel Mini LED Deck Lights

- DIY mini deck light
- Stainless steel 316
- Frosted tempered glass
- Face Diameter: 20mm
- 2x0.5 metre cable length
- IP rating: light fittings IP67 / driver IP66
- Suitable for in-ground installation