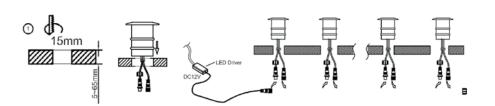

All low voltage products that specify LED or are supplied with a 12v DC LED globe must be used with a suitable LED driver, refer to pages (185 - 206) Lumen output measured at source, All globes supplied with fittings are non dimmable. If you require 240v dimmable globes refer to pages (257 - 258)