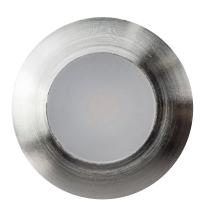

## 316 Stainless Steel Mini LED Deck Lights

- DIY mini deck light
- Stainless steel 316
- Frosted tempered glass
- Face Diameter: 20mm
- 2x0.5 metre cable length
- IP rating: light fittings IP67 / driver IP66
- Suitable for in-ground installation