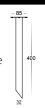

## HV1607

- Bollard spike
- High grade stainless steel
- 400mm Length
- Includes stainless steel base plate