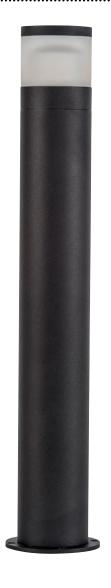

# Matt Black Aluminium **LED Bollard Lights**

- Bollard light
- Aluminium poly powder coated black
- High grade perspex reflector lens
- 464mm Height
- IP Rating: IP65

| IMAGE | PART NUMBER      | COLOUR TEMP       | OUTPUT | POWER          | INCLUDED GLOBES  |
|-------|------------------|-------------------|--------|----------------|------------------|
| ĺ     | HV1622C-BLK-240V | Cool white, 6000k | 970lm  | 240v LED 12w   | Built in 12w LED |
|       | HV1622W-BLK-240V | Warm white, 3000k | 860lm  | 240v LED 12w   | Built in 12w LED |
| Ī     | HV1622C-BLK-12V  | Cool white, 6000k | 970lm  | 12v DC LED 12w | Built in 12w LED |
|       | HV1622W-BLK-12V  | Warm white, 3000k | 860lm  | 12v DC LED 12w | Built in 12w LED |