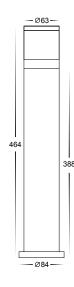

# Matt Black Aluminium **LED Bollard Lights**

- Bollard light
- Aluminium poly powder coated black
- High grade perspex reflector lens
- 464mm Height
- IP Rating: IP65

| IMAGE | PART NUMBER      | COLOUR TEMP       | OUTPUT | POWER          | INCLUDED GLOBES  |
|-------|------------------|-------------------|--------|----------------|------------------|
| ĺ     | HV1622C-BLK-240V | Cool white, 6000k | 970lm  | 240v LED 12w   | Built in 12w LED |
|       | HV1622W-BLK-240V | Warm white, 3000k | 860lm  | 240v LED 12w   | Built in 12w LED |
| Ī     | HV1622C-BLK-12V  | Cool white, 6000k | 970lm  | 12v DC LED 12w | Built in 12w LED |
|       | HV1622W-BLK-12V  | Warm white, 3000k | 860lm  | 12v DC LED 12w | Built in 12w LED |

### HV1622-BLK-EXT

- Bollard light extension
- Aluminium Poly Powder coated black
- 380mm Height
- IP Rating: as per HV1622-BLK