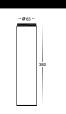

### HV1622-BLK-EXT

- Bollard light extension
- Aluminium Poly Powder coated black
- 380mm Height
- IP Rating: as per HV1622-BLK