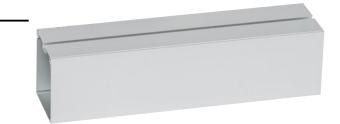

## Driver Housing

• Mounting box for LED driver to use with aluminium profile

| PART NUMBER | Description                                             | IP Rating | Max Length |
|-------------|---------------------------------------------------------|-----------|------------|
| HV9705-5153 | 51mm x 53mm LED Driver housing for use with LED profile | IP20      | 3m         |