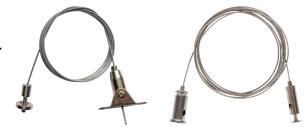

## LED Profile Suspension Kit

• Suspension kit to suit aluminium profile

| PART NUMBER | Description                                      | IP Rating | Max Length |
|-------------|--------------------------------------------------|-----------|------------|
| HV9705-9951 | 1 metre suspension kit to suit aluminium profile | IP20      | 1 metre    |
| HV9705-9953 | 2metre suspension kit to suit aluminium profile  | IP20      | 2 metre    |