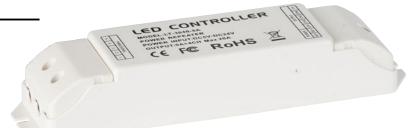

## 4 Channel LED Repeater / Amplifier

- Power Repeater / Amplifier
- Enables additional loads of LED strip to be controlled from 1 device
- 4 Channel
- Input: DC 12v / DC 24v

| PART NUMBER       | Description                    | IP Rating | POWER                         |
|-------------------|--------------------------------|-----------|-------------------------------|
| HV9104-LT-3040-5A | LED Power Repeater / Amplifier | IP20      | 12v DC 240w / 24v DC 480w max |