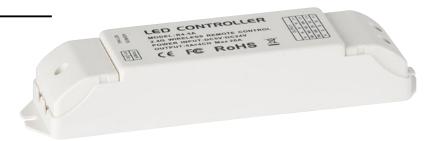

## LED Zone Receiving Controller

- Zone receiving controller
- 4 Channel
- Input: DC 12v / DC 24v
- Frequency: 2.4GHZ

| PART NUMBER  | Description                   | IP Rating | POWER                         |
|--------------|-------------------------------|-----------|-------------------------------|
| HV9103-R4-5A | LED Zone receiving controller | IP20      | 12v DC 240w / 24v DC 480w max |